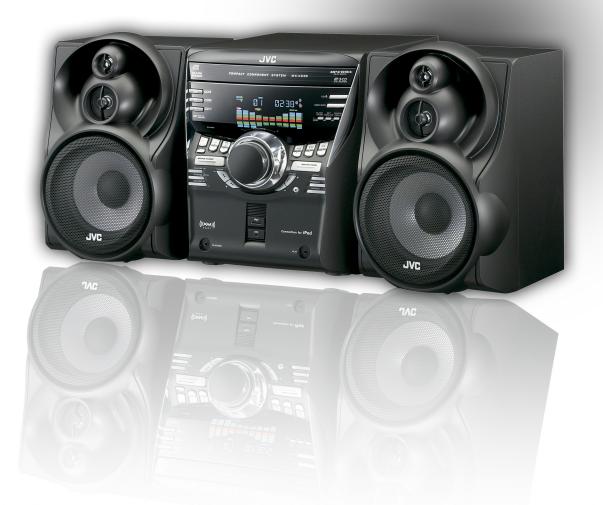

Compact Component System

## Product Description

400W 3-CD Changer Compact Component System Featuring Connection for iPod, XM Ready, WMA/MP3 Playback, Front AUX Input, and Intensified Sound by Sound Turbo with 3-Way Speakers

### **Basic Features**

- 400W Total Power
- Plays WMA/MP3 (CD-R/RW)
- Digital Tuner

• 3-Way Speakers: 6-5/16" (16cm) Cone Woofer/2" (5cm) Cone Midrange/13/16" (2cm) Dome Tweeter

# Product Highlights

- Connection for iPod at Front Panel (Stand and Cable included)
- XM Ready(R) at Front Panel
- 3-CD Carousel Changer with Play & Exchange System
- Front AUX Input
- Sound Turbo
- 3 Sound Modes: ROCK/POP/CLASSIC
- Eco Mode
- \* XM Ready(R) is a registered trademark of XM Satellite Radio Inc.