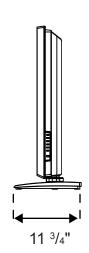

## Overall Product Specifications (Approx.)

**Panel Dimensions** 

Height 26  $^{1}/_{2}$ " Height on stand 28  $^{3}/_{8}$ " Width 40  $^{5}/_{8}$ " Depth 4  $^{3}/_{8}$ "

**Stand Dimensions** 

Stand Width 19 <sup>3</sup>/<sub>4</sub>" Stand Depth 11 <sup>3</sup>/<sub>4</sub>"