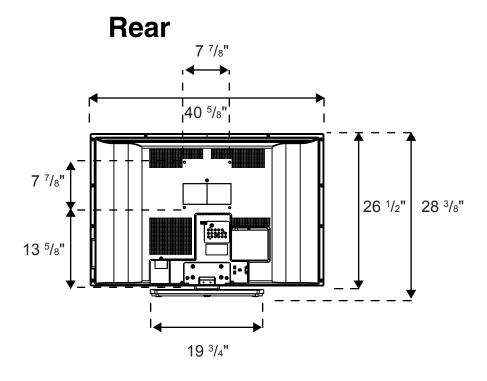

## Overall Product Specifications (Approx.)

**Panel Dimensions** 

Height 26  $^{1}/_{2}$ " Height on stand 28  $^{3}/_{8}$ " Width 40  $^{5}/_{8}$ " Depth 4  $^{3}/_{8}$ "

**Stand Dimensions** 

Stand Width 19 <sup>3</sup>/<sub>4</sub>" Stand Depth 11 <sup>3</sup>/<sub>4</sub>"

Net Panel Weight w/stand 55.2 lbs. Net Panel Weight w/o stand 51.0 lbs.