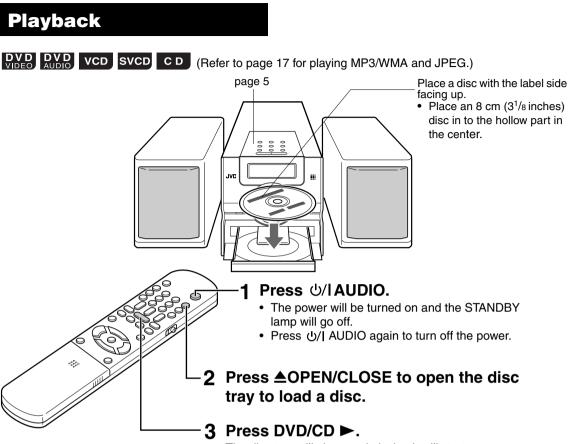

## Playback

#### MP3 WMA JPEG

Display of an MP3/WMA disc is described here as an example.

For a JPEG disc, read "track" as "file".

## 1 Load a disc.

| Tag informa<br>MP3/WMA)                                                                                        | ition (for | Elapsed playing time of<br>current track (for MP3/<br>WMA)                                                                                                                                                                                                                                                                                                                                                                                                                                                                                                                                                                                                                                                                                                                                                                                                                                                                                                                                                                                                                                                                                                                                                                                                                                                                                                                                                                                                                                                                                            |
|----------------------------------------------------------------------------------------------------------------|------------|-------------------------------------------------------------------------------------------------------------------------------------------------------------------------------------------------------------------------------------------------------------------------------------------------------------------------------------------------------------------------------------------------------------------------------------------------------------------------------------------------------------------------------------------------------------------------------------------------------------------------------------------------------------------------------------------------------------------------------------------------------------------------------------------------------------------------------------------------------------------------------------------------------------------------------------------------------------------------------------------------------------------------------------------------------------------------------------------------------------------------------------------------------------------------------------------------------------------------------------------------------------------------------------------------------------------------------------------------------------------------------------------------------------------------------------------------------------------------------------------------------------------------------------------------------|
| FILE                                                                                                           | PROC       | RAM REPEAT STEP TIME 00:02:15                                                                                                                                                                                                                                                                                                                                                                                                                                                                                                                                                                                                                                                                                                                                                                                                                                                                                                                                                                                                                                                                                                                                                                                                                                                                                                                                                                                                                                                                                                                         |
| Group: 3/3<br>Blue<br>Red<br>Green<br>Track Informat<br>Title<br>Weather<br>Artist<br>Earth<br>Album<br>Nature | tion       | Track         10         / 30         (Total 1000)           01. Cloudy.mp3         02. Fair.mp3         03. Fog.mp3         04. Hail.mp3         05. Indian summer.mp3         06. Rain.mp3         07. Shower.mp3         08. Snow.mp3         09. Thunder.mp3         10. Typhoon.mp3         11. Wind.mp3         12. Winter skyr.mp3         12. Winter skyr.mp3         12. Winter skyr.mp3         13. Win |
| Current group                                                                                                  |            | Current track<br>(file)                                                                                                                                                                                                                                                                                                                                                                                                                                                                                                                                                                                                                                                                                                                                                                                                                                                                                                                                                                                                                                                                                                                                                                                                                                                                                                                                                                                                                                                                                                                               |
| Current track (fil<br>total track (file)<br>number on curre                                                    |            | e) number on disc                                                                                                                                                                                                                                                                                                                                                                                                                                                                                                                                                                                                                                                                                                                                                                                                                                                                                                                                                                                                                                                                                                                                                                                                                                                                                                                                                                                                                                                                                                                                     |