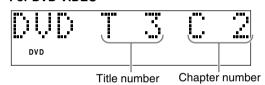

#### DVD VIDEO

A DVD VIDEO consists of "titles" and each title may be divided into "chapters".

| Title 1   |           |           | Title 2   |           |
|-----------|-----------|-----------|-----------|-----------|
| Chapter 1 | Chapter 2 | Chapter 3 | Chapter 1 | Chapter 2 |

## Display window during disc playback

Ex.: When a DVD VIDEO is played

Ex.: When a DVD AUDIO is played

Track number

If "BONUS" or "B.S.P." is displayed during a DVD AUDIO playback, refer to page 27.

Ex.: When an SVCD or VCD is played