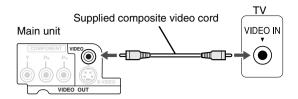

## **Connecting other devices**

This page is for when connecting the main unit with other devices.