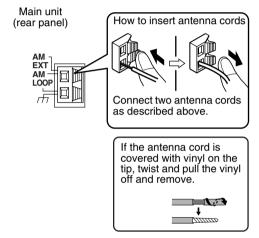

## **Connecting antennas**

## Connecting AM loop antenna (supplied)

1 Set up the AM loop antenna.

2 Connect antenna cords.

3 Turn the AM loop antenna to the direction of the best radio reception.

Locate the AM loop antenna as far away from the main unit as possible.