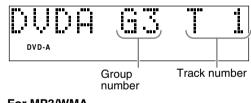

#### **DVD AUDIO**

A DVD AUDIO consists of "groups" and each group may be divided into "tracks".

Some discs include a "bonus group" that requires a password for playing (page 27).

| •       | Group 1 |         | Gro     | up 2    |
|---------|---------|---------|---------|---------|
| Track 1 | Track 2 | Track 3 | Track 1 | Track 2 |

## Display window during disc playback

Ex.: When a DVD VIDEO is played

Ex.: When a DVD AUDIO is played

Track number

If "BONUS" or "B.S.P." is displayed during a DVD AUDIO playback, refer to page 27.

Ex.: When an SVCD or VCD is played