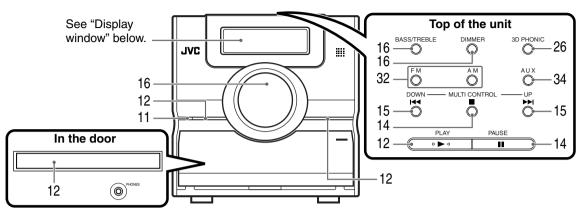

## **Front panel**

\* Connect headphones (not supplied) with a stereo mini plug. If the headphones are connected, the speakers and subwoofer will not produce any sound.

## **Display window**

## **Rear panel**

These holes discharge heat generated inside the unit. Do not cover up these holes.

The numbers represent the page numbers.