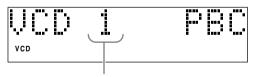

## Display window during disc playback

Ex.: When a DVD VIDEO is played

Ex.: When a DVD AUDIO is played

Track number

If "BONUS" or "B.S.P." is displayed during a DVD AUDIO playback, refer to page 27.

Ex.: When an SVCD or VCD is played

Track number

- When playing an SVCD, the SVCD indicator lights instead of the VCD indicator.
- PBC (Play Back Control): A signal recorded in a VCD (version 2.0) for controlling playback. It is possible to enjoy interactive software or software with a search function using a menu screen recorded in a PBC compatible VCD. To play a disc with the PBC function OFF, carry out the following operations.
  - Designate the track number using the number buttons while the disc is stopped.
  - Designate the track number using ►►I while the disc is stopped, and then press DVD/CD ►.
- Press **RETURN** to go back to the upper layer during the PBC playback of a VCD or SVCD.