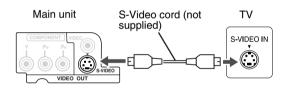

## Connecting by using the S-Video cord

## CAUTION

Use one of either the S-Video cord or the component video cord. If both cords are used, pictures may not be played properly.

## NOTE

- In order to enjoy pictures with Progressive mode (page 26), the TV is required to have Progressive video input.
- If the component video input jacks of your TV are BNC type, use a plug adapter (not supplied) to convert the plugs.