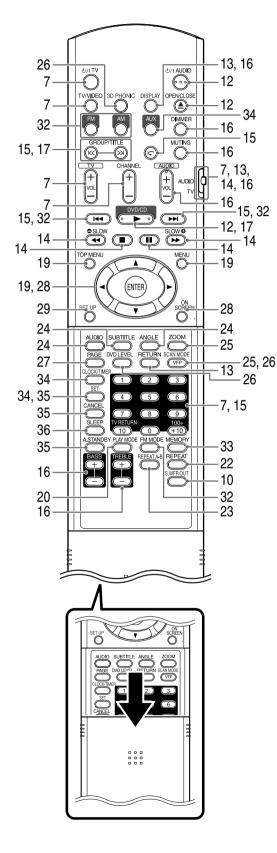

# Putting the batteries in the remote control

If the range or effectiveness of the remote control decreases, replace the batteries. Use two R6 (SUM-3)/AA(15F) type dry-cell batteries.

## **Remote control operation**

When operating the remote control, point it towards the front panel of the main unit. If the remote control is operated from a direction that is extremely oblique or when there is an obstacle in the way, signals may not be transmitted.

## Setting the manufacturer's code

**1** Slide the remote control mode selector to the TV side.

## NOTE

Keep pressing down ⊍/I TV until Step 4 is complete.

**3** Press ENTER.

## **4** Press number buttons (1-9, 0).

## 5 Release ⊍/ITV.

## For TV operation

Operate the remote control by pointing it towards the TV.

| UT IV                    | Turn ON/OFF the power.                                                      |  |
|--------------------------|-----------------------------------------------------------------------------|--|
| CHANNEL (+)              | Change channels.                                                            |  |
|                          | Adjust volume.                                                              |  |
| $1 \sim 9 /$<br>0 / + 10 | AUDIO TV T +1 Select channels.                                              |  |
| TV RETURN                | Alternates between the previously selected channel and the current channel. |  |
|                          | Switch TV and video input.                                                  |  |