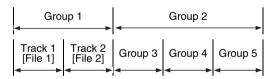

#### **DVD AUDIO**

A DVD AUDIO consists of "groups" and each group may be divided into "tracks".

Some discs include a "bonus group" that requires a password for playing (page 27).

| •       | Group 1 |         | Gro     | up 2    |
|---------|---------|---------|---------|---------|
| Track 1 | Track 2 | Track 3 | Track 1 | Track 2 |