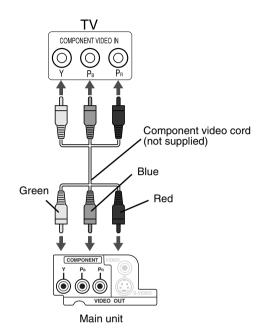

## Connecting by using the component video cord

You can enjoy better quality pictures than when using the S-Video cord.

## CAUTION

Use one of either the S-Video cord or the component video cord. If both cords are used, pictures may not be played properly.

## NOTE

- In order to enjoy pictures with Progressive mode (page 26), the TV is required to have Progressive video input.
- If the component video input jacks of your TV are BNC type, use a plug adapter (not supplied) to convert the plugs.