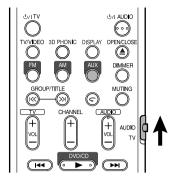

## **Remote control operation**

When operating the remote control, point it towards the front panel of the main unit. If the remote control is operated from a direction that is extremely oblique or when there is an obstacle in the way, signals may not be transmitted.

## Operating the TV using the remote control

## Setting the manufacturer's code

**1** Slide the remote control mode selector to the TV side.

## NOTE

Keep pressing down ⊍/I TV until Step 4 is complete.

**3** Press ENTER.

## **4** Press number buttons (1-9, 0).

## 5 Release ⊍/ITV.

## For TV operation

Operate the remote control by pointing it towards the TV.

| UT IV                    | Turn ON/OFF the power.                                                      |  |
|--------------------------|-----------------------------------------------------------------------------|--|
| CHANNEL (+)              | Change channels.                                                            |  |
|                          | Adjust volume.                                                              |  |
| $1 \sim 9 /$<br>0 / + 10 | AUDIO TV T +1 Select channels.                                              |  |
| TV RETURN                | Alternates between the previously selected channel and the current channel. |  |
|                          | Switch TV and video input.                                                  |  |

\*1 Make sure to slide the remote control mode selector to the TV side in advance.