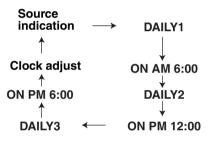

## **Convenient functions**

| Listening to the sound of other audio device | 34 |
|----------------------------------------------|----|
| Setting the Various Timer                    | 34 |
| Setting the built-in clock                   | 34 |
| Setting the daily timer                      | 34 |
| Auto Standby                                 | 35 |
| Sleep Timer                                  | 36 |
| Tray Lock                                    | 36 |