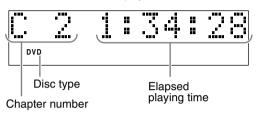

#### DVD VIDEO

A DVD VIDEO consists of "titles" and each title may be divided into "chapters".

| Title 1   |           |           | Title 2   |           |
|-----------|-----------|-----------|-----------|-----------|
| Chapter 1 | Chapter 2 | Chapter 3 | Chapter 1 | Chapter 2 |

## Display window during disc playback

Ex.: When a DVD VIDEO is played

Ex.: When a DVD AUDIO is played

Track number

If "BONUS" or "B.S.P." is displayed during a DVD AUDIO playback, refer to page 27.

Ex.: When an SVCD or VCD is played