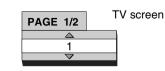

## Browsable Still Pictures (B.S.P.)

There are some DVD AUDIO discs with still pictures recorded. Among the still pictures, there are pictures called B.S.P. (Browsable Still Pictures). With these pictures, it is possible to switch a picture as if turning over pages.

## NOTE

Ex.:

This operation can be carried out when "B.S.P." is lit on the display window on the main unit.

## Press PAGE during playback.

Each time you press the button, the still picture will be switched over. It is also possible to switch the picture using cursor  $\blacktriangle/\checkmark$ .

**2** Wait for a few seconds or press ENTER to go off the window.