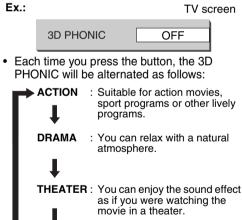

## Creating realistic sound (3D PHONIC)

DVD DVD VCD SVCD C D WMA

The two speakers produce an effect resembling surround-sound.

## Press 3D PHONIC during playback.

: Cancels 3D PHONIC (initial setting).

 While 3D PHONIC is activated, "3D PHONIC" appears and the 3D PHONIC indicator lights on the display window.

## NOTE

OFF

- 3D PHONIC is effective for the speakers and headphones.
- When noise is produced or sound is distorted, set 3D PHONIC to "OFF".
- You cannot operate some DVD AUDIO discs.