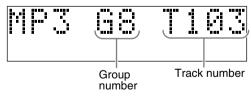

## Display window during disc playback

Ex.: When a DVD VIDEO is played

Ex.: When a DVD AUDIO is played

Track number

If "BONUS" or "B.S.P." is displayed during a DVD AUDIO playback, refer to page 27.

Ex.: When an SVCD or VCD is played

Track number

- When playing an SVCD, the SVCD indicator lights instead of the VCD indicator.
- PBC (Play Back Control): A signal recorded in a VCD (version 2.0) for controlling playback. It is possible to enjoy interactive software or software with a search function using a menu screen recorded in a PBC compatible VCD. To play a disc with the PBC function OFF, carry out the following operations.
  - Designate the track number using the number buttons while the disc is stopped.
  - Designate the track number using ►►I while the disc is stopped, and then press DVD/CD ►.
- Press **RETURN** to go back to the upper layer during the PBC playback of a VCD or SVCD.