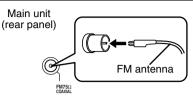

## **Connecting FM antenna (supplied)**

Put the antenna up straight in the direction where the best radio reception can be obtained, and fix by using tape.

When good radio reception cannot be obtained with the supplied antenna or when using a communal antenna

For details of connecting a separately sold antenna, refer to the user guide for the antenna or converter.