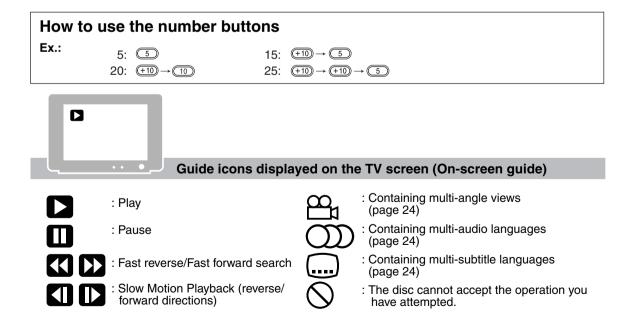

# Designate the chapter number or track number to play during playback.

• Refer to "How to use the number buttons" on page 15.

## 4 Input the time<sup>\*3</sup> using the number buttons (1-9, 0).

**Ex.**: When you want to play a DVD VIDEO from the position of (0 hour) 23 minutes 45 seconds, press the buttons in the order:

If you input wrong numbers, press cursor <
 to delete the numbers and re-input.</li>

## **Functions list**

For the functions with no special description for the operations, press cursor ▲/▼ to select, and press ENTER to determine.

| TIME<br>Time display<br>selection                                                    | Select this to change time information displayed on the display window on the main unit and the status bar. Each time ENTER is pressed, the display will be alternated.         DVD VIDEO/DVD AUDIO (operating during playback)         TOTAL:       Elapsed playing time of current title/ group.         T.REM :       Remaining time of current title/group.         TIME :       Elapsed playing time of current track.         CD operating during playback/VCD/SVCD       SVCD         TIME :       Elapsed playing time of current track.         TOTAL:       Elapsed playing time of current track.         TOTAL:       Elapsed playing time of disc.         TOTAL:       Remaining time of disc.         T.REM :       Remaining time of disc. |
|--------------------------------------------------------------------------------------|------------------------------------------------------------------------------------------------------------------------------------------------------------------------------------------------------------------------------------------------------------------------------------------------------------------------------------------------------------------------------------------------------------------------------------------------------------------------------------------------------------------------------------------------------------------------------------------------------------------------------------------------------------------------------------------------------------------------------------------------------------------------------------------------------------------------------------------------------------------------------------------------------------------------------------------------------------------------------------------------------------------------------------------------------------------------------------------------------|
| C Repeat mode                                                                        | See page 22.                                                                                                                                                                                                                                                                                                                                                                                                                                                                                                                                                                                                                                                                                                                                                                                                                                                                                                                                                                                                                                                                                         |
| <b>→</b><br>Time search                                                              | See page 19.                                                                                                                                                                                                                                                                                                                                                                                                                                                                                                                                                                                                                                                                                                                                                                                                                                                                                                                                                                                                                                                                                         |
| CHAP. → /<br>TRACK →<br>Chapter search<br>(DVD VIDEO)/Track<br>search (DVD<br>AUDIO) | Select a chapter/track. Press the number buttons to input the chapter/track number and press <b>ENTER</b> .<br>Ex.:<br>5: $\boxed{5}$ 24: $\boxed{2} \rightarrow \boxed{4}$                                                                                                                                                                                                                                                                                                                                                                                                                                                                                                                                                                                                                                                                                                                                                                                                                                                                                                                          |
| Audio language/<br>Audio (DVD VIDEO/<br>DVD AUDIO/VCD/<br>SVCD)                      | See page 24.                                                                                                                                                                                                                                                                                                                                                                                                                                                                                                                                                                                                                                                                                                                                                                                                                                                                                                                                                                                                                                                                                         |
| Subtitle language<br>(DVD VIDEO/SVCD)                                                | See page 24.                                                                                                                                                                                                                                                                                                                                                                                                                                                                                                                                                                                                                                                                                                                                                                                                                                                                                                                                                                                                                                                                                         |
| View angle (DVD<br>VIDEO/DVD AUDIO)                                                  | See page 24.                                                                                                                                                                                                                                                                                                                                                                                                                                                                                                                                                                                                                                                                                                                                                                                                                                                                                                                                                                                                                                                                                         |
| PAGE<br>Page switch (DVD<br>AUDIO)                                                   | Switch the still pictures (B.S.P.) recorded<br>on a DVD AUDIO disc (page 27).                                                                                                                                                                                                                                                                                                                                                                                                                                                                                                                                                                                                                                                                                                                                                                                                                                                                                                                                                                                                                        |