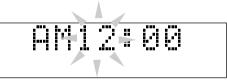

## Press DISPLAY.

Each time you press the button, the display indication changes temporarily as follows: • For DVD VIDEO

• For DVD AUDIO

For MP3/WMA

- For SVCD/VCD/CD The clock time indication appears on the display window.
  - Before setting the clock (page 34), "AM 12:00" appears.
- When the unit is turned off, pressing **DISPLAY** turns off the clock indication to save the power consumption.