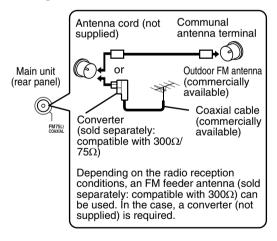

## **Connecting FM antenna (supplied)**

Put the antenna up straight in the direction where the best radio reception can be obtained, and fix by using tape.

When good radio reception cannot be obtained with the supplied antenna or when using a communal antenna

For details of connecting a separately sold antenna, refer to the user guide for the antenna or converter.