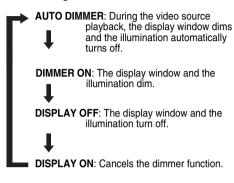

## To change the brightness of the display window (DIMMER)

## Press DIMMER repeatedly.

• Each time you press the button, the dimmer mode changes as follows:

• When the unit is turned off, pressing **DISPLAY** turns off the clock indication to save the power consumption.