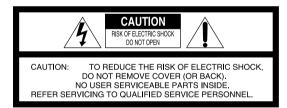

The lightning flash with arrowhead symbol, within an equilateral triangle is intended to alert the user to the presence of uninsulated "dangerous voltage" within the product's enclosure that may be of sufficient magnitude to constitute a risk of electric shock to persons.

The exclamation point within an equilateral triangle is intended to alert the user to the presence of important operating and maintenance (servicing) instructions in the literature accompanying the appliance.