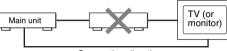

## **Connecting with TV**

## CAUTION

Connect the main unit directly with a TV (or a monitor) without routing through a VCR. Otherwise it may cause picture distortion while playing.

Connecting directly

Also, when connecting the main unit to a TV with a VCR built in, there may be picture distortion while playing.