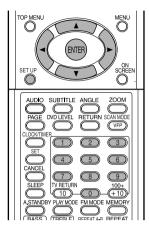

# Putting the batteries in the remote control

If the range or effectiveness of the remote control decreases, replace the batteries. Use two R6 (SUM-3)/AA(15F) type dry-cell batteries.

## **Remote control operation**

When operating the remote control, point it towards the front panel of the main unit. If the remote control is operated from a direction that is extremely oblique or when there is an obstacle in the way, signals may not be transmitted.

## Setting the manufacturer's code

**1** Slide the remote control mode selector to the TV side.

## NOTE

Keep pressing down ⊍/I TV until Step 4 is complete.

**3** Press ENTER.

## **4** Press number buttons (1-9, 0).

## 5 Release ⊍/ITV.

## For TV operation

Operate the remote control by pointing it towards the TV.

| UT IV                    | Turn ON/OFF the power.                                                      |  |
|--------------------------|-----------------------------------------------------------------------------|--|
| CHANNEL (+)              | Change channels.                                                            |  |
|                          | Adjust volume.                                                              |  |
| $1 \sim 9 /$<br>0 / + 10 | AUDIO TV T +1 Select channels.                                              |  |
| TV RETURN                | Alternates between the previously selected channel and the current channel. |  |
|                          | Switch TV and video input.                                                  |  |