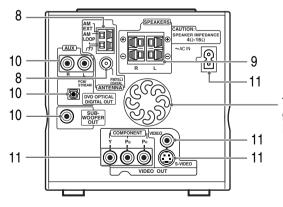

## **Front panel**

\* Connect headphones (not supplied) with a stereo mini plug. If the headphones are connected, the speakers and subwoofer will not produce any sound.

## **Rear panel**

These holes discharge heat generated inside the unit. Do not cover up these holes.

The numbers represent the page numbers.

## **Connecting antennas**

## Connecting AM loop antenna (supplied)

1 Set up the AM loop antenna.

2 Connect antenna cords.

3 Turn the AM loop antenna to the direction of the best radio reception.

Locate the AM loop antenna as far away from the main unit as possible.

## **Connecting FM antenna (supplied)**

Put the antenna up straight in the direction where the best radio reception can be obtained, and fix by using tape.

When good radio reception cannot be obtained with the supplied antenna or when using a communal antenna

## **Connecting speakers**

There is no difference between the left and right speakers.

## **Connecting subwoofer**

With an amplifier-built in subwoofer (not supplied), you can enjoy a more dynamic bass sound. Refer to the manual of the subwoofer for details.

## **Connecting with TV**

## Connecting by using the S-Video cord

## Connecting by using the component video cord

You can enjoy better quality pictures than when using the S-Video cord.