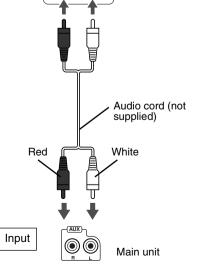

## **Connecting other devices**

This page is for when connecting the main unit with other devices.