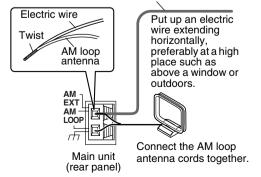

## Connecting AM loop antenna (supplied)

1 Set up the AM loop antenna.

2 Connect antenna cords.

3 Turn the AM loop antenna to the direction of the best radio reception.

Locate the AM loop antenna as far away from the main unit as possible.

• Do not locate the AM loop antenna on a metallic table or close to a TV, personal computer, etc. Otherwise it may result in bad radio reception.

## When good radio reception cannot be obtained with the supplied AM loop antenna

Electric wire: 3 - 5 m (9 feet 10 inches - 16 feet 5 inches) (commercially available)