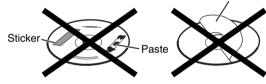

#### To prevent malfunctions of the system

- There are no user-serviceable parts inside. If anything goes wrong, unplug the power cord and consult your dealer.
- Do not insert any metallic object into the system.
- Do not use any non-standard shape disc (like a heart, flower or credit card, etc.) available on the market, because it may damage the system.
- Do not use a disc with tape, stickers, or paste on it, because it may damage the system.