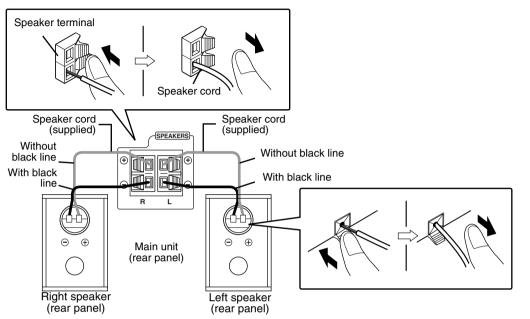

## **Connecting speakers**

There is no difference between the left and right speakers.

## CAUTION

- DO NOT connect more than one speaker to one speaker terminal.
- The speakers of this product are magnetically shielded, but color irregularities may occur on the TV depending on how the speakers are installed. Keep in mind the following.
  - 1. Turn off the main power of your TV before installing the speakers. Wait for about 30 minutes before turning on the TV again.
  - If color irregularity occurs in pictures, keep a distance of more than 10 cm (3<sup>15</sup>/<sub>16</sub> inches) between the TV and the speakers.

Speaker grille can be detached.

## NOTE

- Impedance of speaker that can be connected to the main unit is within a range of  $4\Omega$  to  $16\Omega$ .
- In order to have a sufficient cooling effect, leave a space of more than 1 cm (<sup>3</sup>/<sub>8</sub> inches) between the main unit and the speakers or other objects.