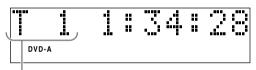

#### **DVD AUDIO**

A DVD AUDIO consists of "groups" and each group may be divided into "tracks".

Some discs include a "bonus group" that requires a password for playing (page 27).

| •       | Group 1 |         | Gro     | up 2    |
|---------|---------|---------|---------|---------|
| Track 1 | Track 2 | Track 3 | Track 1 | Track 2 |

## Display window during disc playback

Ex.: When a DVD VIDEO is played

Ex.: When a DVD AUDIO is played

Track number

If "BONUS" or "B.S.P." is displayed during a DVD AUDIO playback, refer to page 27.

Ex.: When an SVCD or VCD is played