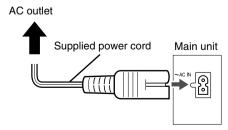

## **Connecting the power cord**

- Connect the power cord after all other connections are complete.
- The standby lamp (on the front panel) will be lit.

The disc tray will close and playback will start.