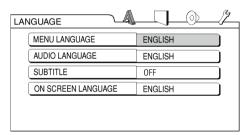

## **Basic operations**

- **1** Press SET UP while the disc is stopped or no disc is loaded ("NO DISC" is displayed).
  - The following screen will be displayed on the TV.

• Proceed with operations by following the description on the TV screen.

## NOTE

 If the selected language is not recorded on the disc, the optimum language set for the disc will be displayed. • For a language code such as "AA", refer to the "Language codes" (page 38).

| Items                 | Contents                                                 |
|-----------------------|----------------------------------------------------------|
| MENU LANGUAGE         | Select the language for the DVD VIDEO menu.              |
| AUDIO<br>LANGUAGE     | Select the audio language for the DVD VIDEO.             |
| SUBTITLE              | Select the subtitle language for the DVD VIDEO.          |
| ON SCREEN<br>LANGUAGE | Select the language displayed on the preference screens. |