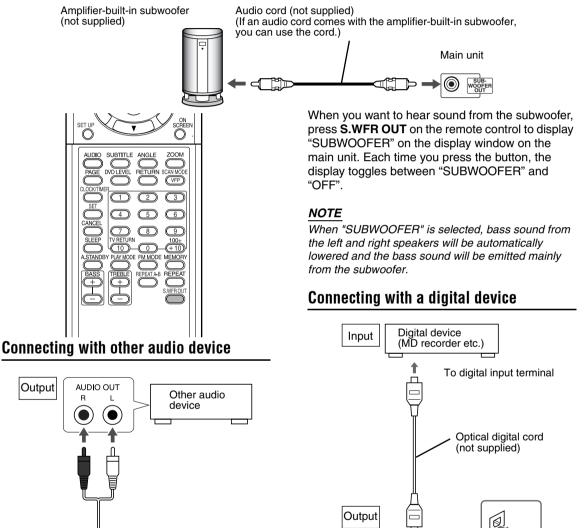

## **Connecting subwoofer**

With an amplifier-built in subwoofer (not supplied), you can enjoy a more dynamic bass sound. Refer to the manual of the subwoofer for details.

## CAUTION

Main unit

• For details of signals to be output, refer to page 30.

DVD OPTICAL DIGITAL OUT

 If connecting the main unit with equipment with the function of a Dolby Digital decoder, the setting in "D. RANGE COMPRESSION" of "AUDIO" (page 30) will be invalid regarding sound from the digital audio output of the main unit.