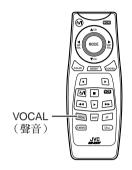

### Selecting output sound mode

If the source is a stereo recorded or multiplex karaoke disc, you can select the output sound mode. Each time you press the VOCAL button on the remote control repeatedly, the output sound mode changes as follows:

Each time you press and hold the VOCAL button on the remote control for more than 1 second, the play mode changes as follows:

NORMAL: Normal play (When the unit is turned on, this mode

will be automatically selected.)