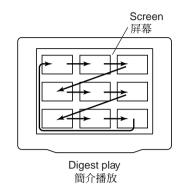

## **Enjoying Digest play**

Using the Digest play, you can view still pictures picked up from a track every second in sequence. (The screen is divided into 9 portions to show the still pictures—see the above illustration.)

### 欣賞簡介播放

使用簡介播放,您可在每秒鐘順次觀賞到某個磁軌上的靜止畫面。 (屏幕上所觀賞到的靜止畫面被平均劃分為 9 個片段-見上圖。) 每次按住遙控器上的 VOCAL 鍵超過 1 秒鐘以上時,播放模式呈現如下變換:

NORMAL: 一般播放(打開本機時, 此模式將自動被選取。)

DIGEST: 簡介播放