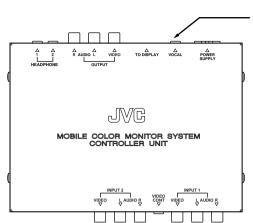

### 中文

Connect to the VOCAL terminal of the video CD unit of CH-X202V. For details, refer to the Instructions of CH-X202V.

連接到 CH-X202V 的雷射影碟機上的 VOCAL 端子。詳情請參閱 CH-X202V 的使用說明書。

Control unit of KV-M700 KV-M700 的控制器