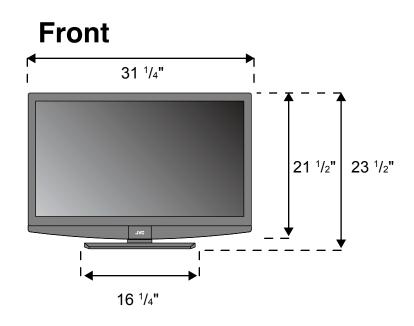

# Overall Product Specifications (Approx.)

**Panel Dimensions** 

Height 21  $^{1}/_{2}$ " Height on stand 23  $^{1}/_{2}$ " Width 31  $^{1}/_{4}$ " Depth 4  $^{5}/_{8}$ "

**Stand Dimensions** 

Stand Width  $16^{1}/_{4}$ " Stand Depth  $9^{1}/_{8}$ "