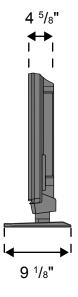

# Overall Product Specifications (Approx.)

**Panel Dimensions** 

Height 21  $^{1}/_{2}$ " Height on stand 23  $^{1}/_{2}$ " Width 31  $^{1}/_{4}$ " Depth 4  $^{5}/_{8}$ "

**Stand Dimensions** 

Stand Width  $16^{1}/_{4}$ " Stand Depth  $9^{1}/_{8}$ "

### Side

**Note:** Design and specifications subject to change without notice. Illustrations are not necessarily drawn to scale, and dimensions are provided to show approximate measurements for use in determining installation requirements for the product.