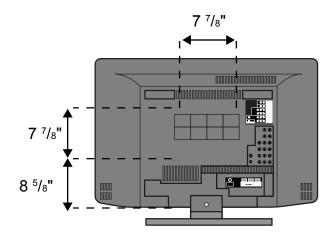

## LT-32P679

### 32" LCD Display Specification Sheet



# Overall Product Specifications (Approx.)

**Panel Dimensions** 

Height 21  $^{1}/_{2}$ " Height on stand 23  $^{1}/_{2}$ " Width 31  $^{1}/_{4}$ " Depth 4  $^{5}/_{8}$ "

**Stand Dimensions** 

Stand Width  $16^{1}/_{4}$ " Stand Depth  $9^{1}/_{8}$ "

Net Panel Weight w/stand 30.1 lbs. Net Panel Weight w/o stand 28.4 lbs.

#### Rear



### Side



**Note:** Design and specifications subject to change without notice. Illustrations are not necessarily drawn to scale, and dimensions are provided to show approximate measurements for use in determining installation requirements for the product.