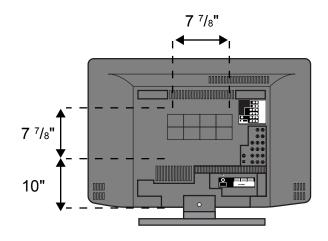

## LT-42X579

### **42" LCD Display Specification Sheet**



# Overall Product Specifications (Approx.)

Panel Dimensions

Height 26  $^{3}/_{4}$ " Height on stand 29" Width 40" Depth 4  $^{3}/_{4}$ "

**Stand Dimensions** 

Stand Width 19 <sup>3</sup>/<sub>4</sub>" Stand Depth 11 <sup>3</sup>/<sub>4</sub>"

Net Panel Weight w/stand 56.1 lbs. Net Panel Weight w/o stand 51.7 lbs.

#### Rear



### **Side**



**Note:** Design and specifications subject to change without notice. Illustrations are not necessarily drawn to scale, and dimensions are provided to show approximate measurements for use in determining installation requirements for the product.