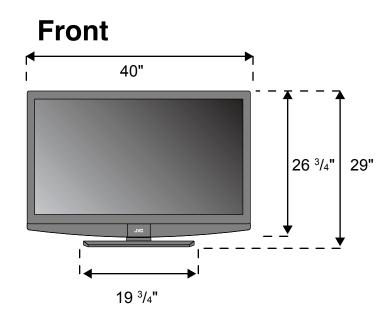

# Overall Product Specifications (Approx.)

Panel Dimensions

Height 26  $^{3}/_{4}$ " Height on stand 29" Width 40" Depth 4  $^{3}/_{4}$ "

**Stand Dimensions** 

Stand Width 19 <sup>3</sup>/<sub>4</sub>" Stand Depth 11 <sup>3</sup>/<sub>4</sub>"