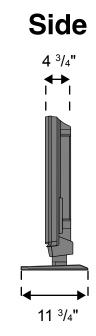

## Overall Product Specifications (Approx.)

| Panel Dimensions<br>Height<br>Height on stand<br>Width<br>Depth | 26 <sup>3</sup> /4"<br>29"<br>40"<br>4 <sup>3</sup> /4" |    |
|-----------------------------------------------------------------|---------------------------------------------------------|----|
| Stand Dimensions<br>Stand Width<br>Stand Depth                  | 19 <sup>3</sup> /4"<br>11 <sup>3</sup> /4"              |    |
| Net Panel Weight v                                              | v/stand                                                 | 57 |