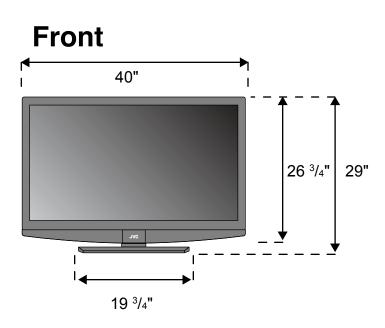

## Overall Product Specifications (Approx.)

| Panel Dimensions<br>Height<br>Height on stand<br>Width<br>Depth | 26 <sup>3</sup> /4"<br>29"<br>40"<br>4 <sup>3</sup> /4" |    |
|-----------------------------------------------------------------|---------------------------------------------------------|----|
| Stand Dimensions<br>Stand Width<br>Stand Depth                  | 19 <sup>3</sup> /4"<br>11 <sup>3</sup> /4"              |    |
| Net Panel Weight v                                              | v/stand                                                 | 57 |