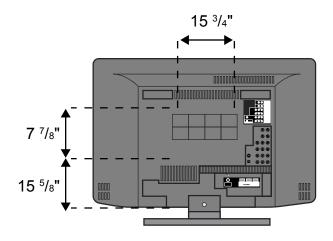

## LT-52P789

## **52" LCD Display Specification Sheet**



# Overall Product Specifications (Approx.)

Panel Dimensions

Height 32 1/2" Height on stand 34 1/2" Width 49 1/2" Depth 4 13/16"

**Stand Dimensions** 

Stand Width 23 <sup>5</sup>/<sub>8</sub>" Stand Depth 13 <sup>5</sup>/<sub>8</sub>"

Net Panel Weight w/stand 73.9 lbs. Net Panel Weight w/o stand 64.5 lbs.

#### Rear



### Side



**Note:** Design and specifications subject to change without notice. Illustrations are not necessarily drawn to scale, and dimensions are provided to show approximate measurements for use in determining installation requirements for the product.