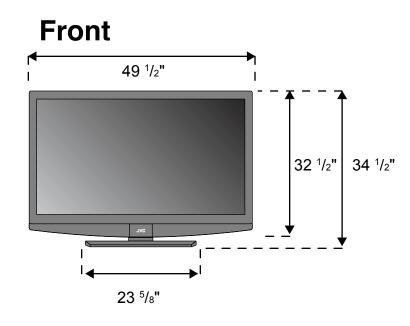

# Overall Product Specifications (Approx.)

Panel Dimensions

Height 32 1/2" Height on stand 34 1/2" Width 49 1/2" Depth 4 13/16"

**Stand Dimensions** 

Stand Width 23 <sup>5</sup>/<sub>8</sub>" Stand Depth 13 <sup>5</sup>/<sub>8</sub>"