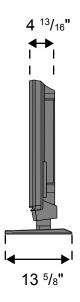

### Side

**Note:** Design and specifications subject to change without notice. Illustrations are not necessarily drawn to scale, and dimensions are provided to show approximate measurements for use in determining installation requirements for the product.

# Overall Product Specifications (Approx.)

Panel Dimensions

Height 32 1/2" Height on stand 34 1/2" Width 49 1/2" Depth 4 13/16"

**Stand Dimensions** 

Stand Width 23 <sup>5</sup>/<sub>8</sub>" Stand Depth 13 <sup>5</sup>/<sub>8</sub>"