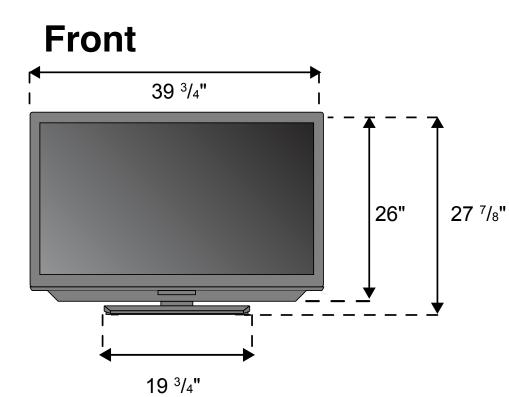

# Overall Product Specifications (Approx.)

Panel Dimensions

Height 26" Height on stand 27  $^{7}/_{8}$ " Width 39  $^{3}/_{4}$ " Depth 5  $^{1}/_{8}$ "

**Stand Dimensions** 

Stand Width 19 <sup>3</sup>/<sub>4</sub>" Stand Depth 11 <sup>3</sup>/<sub>4</sub>"

Net Panel Weight w/stand 59.4 lbs. Net Panel Weight w/o stand 44 lbs.