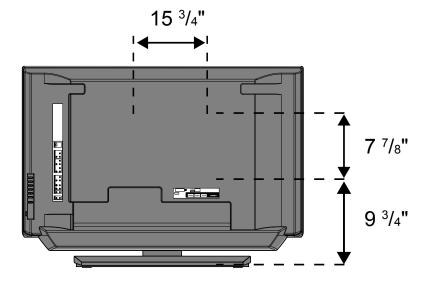

## LT-42X899

### **42" LCD Display Specification Sheet**



# Overall Product Specifications (Approx.)

Panel Dimensions

Height 26" Height on stand 27  $^{7}/_{8}$ " Width 39  $^{3}/_{4}$ " Depth 5  $^{1}/_{8}$ "

**Stand Dimensions** 

Stand Width 19 <sup>3</sup>/<sub>4</sub>" Stand Depth 11 <sup>3</sup>/<sub>4</sub>"

Net Panel Weight w/stand 59.4 lbs. Net Panel Weight w/o stand 44 lbs.

### Rear



### Side



**Note:** Design and specifications subject to change without notice. Illustrations are not necessarily drawn to scale, and dimensions are provided to show approximate measurements for use in determining installation requirements for the product.