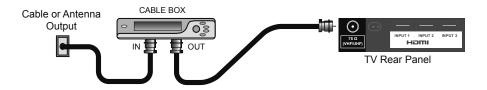

# **Rear Panel**

\* This is used when you are using HDMI analog audio

Before you connect your television to another device, please refer to the proper diagrams for your specific TV and remote. These will help assist you in understanding how to connect your television to another device, as well as use the remote to set up your television. Some of the connection terminals are color coded for easy connection with the proper cables.

To find the best possible connection that your device can use, see pages 16 - 17.

For more detailed information about connecting external devices, see pages 58 - 63.