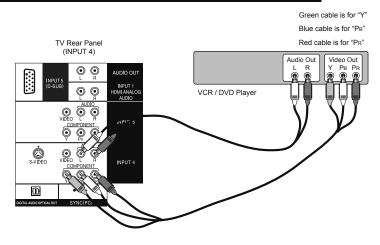

### Video

Best **Video Connection Connection Cable TV Connection** INPUT 1, 2 or 3 HDMI HDMI Cable DVI - HDMI Cable. Input 1 + DVI + Audio Audio Cable HDMI ANALOG AUDIO Component Component Video + Audio Video + Audio INPUT 4 or 5 S-Video Cable, INPUT 4 + S-Video + Audio Audio Cable **AUDIO Input** Good Composite Composite Video + Audio Video + Audio INPUT 4 or 5