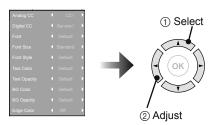

### **Analog CC**

Choose the CC feature that you like for analog closed captioning.

### **Digital CC**

Choose the CC feature that you like for digital closed captioning.

#### Font

Choose the font that you like for closed captioning.

#### **Font Size**

Choose how big the text appears in closed captioning.

#### Font Style

Choose the style of the font in closed captioning.

#### **Text Color**

Choose the color of the text in closed captioning.

#### **Text Opacity**

Choose how translucent the text appears in closed captioning.

#### **BG** Color

Choose the background box color for the Closed Captioning text.

#### **BG** Opacity

Choose how translucent the background box color for the Closed Captioning text.

#### **Edge Color**

Choose the color of the border of the background box color for the Closed Captioning text.