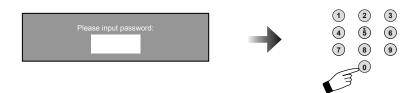

### When entering the password -

When you try and access the **V-Chip** menu, "**Please input password**" will appear. Press the "0" button four times on your remote to access the **V-Chip** menu for the first time.