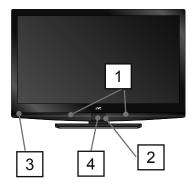

## **Front Panel**

- 1 Diffuser Illumination
- 2 Dock Notes:
  - Do not use unreasonable force to the Dock.
  - When not using the Dock, close the cover.
  - Do not touch the connector pins of the Dock or the iPod terminal pins.
  - Do not put different devices on the Dock. It may cause a connection failure.
- Remote Control Sensor
- 4 Power Lamp

# Side Panel

- 1 Input Change the input
- 2 MENU
  Used to access the TV's onscreen menus.
- +CHANNEL Move sequentially through the channels.
- +VOLUMERaises or lowers the volume.
- 5 POWER
  Turn the TV on or off.
- 6 Photo Viewer Connector

#### ı Note:

 Do not use Photo Viewer connector to connect the iPod