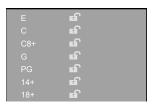

## Can. Eng.

This setting is based on the Canada ratings system.

#### E - Exempt.

Any type of programming that does not contain a rating.

### C - Intended for children.

Suitable for all ages.

### C8+ - Intended for children over 8 years old.

Suitable for all ages over 8 years.

#### G - General Audience.

May contain material not suited for younger viewers.

#### PG - Parental Guidance.

May contain material not suited for younger viewers. Parents may consider some content not appropriate for children 8 - 13 years old.

#### 14+ - 14 Years or Older.

Parents strongly urged to use their discretion in allowing viewing by persons under 14.

#### 18+ - Adult.

Intended for viewers 18 years or older.