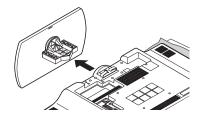

# Disconnecting the stand

If you disconnect the stand, attach the bottom cover and the screw (supplied) into the hole.

- 1) Place the TV face down on a soft cloth on a table.
- 2) Remove the screws from the back of the TV.

3) Pull out the stand from the TV.

4) Cover the hole with the supplied bottom cover and tighten the screw.

#### Notes:

- To re-install the stand, reverse the procedure from 4) to 1).
- If you find it difficult to remove the screws from inset screw wells, use a magnetized screwdriver.