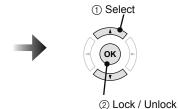

## - When you lock or unlock channels -

You can lock or unlock ratings as shown below.

### Note:

· If you lock a rating, any rating that is higher is automatically blocked.