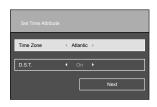

## 4) Set time attribute

| Time Zone | Choose the time zone you live in.                                  |
|-----------|--------------------------------------------------------------------|
| D.S.T.    | Changes the clock automatically for daylight saving time. On / Off |

## Time Zone

Choose the time zone you live in and the clock sets automatically.

Atlantic / Eastern / Central / Mountain / Pacific / Alaska / Hawaii

## D.S.T.

Adjust your TV's clock for Daylight Savings. On / Off