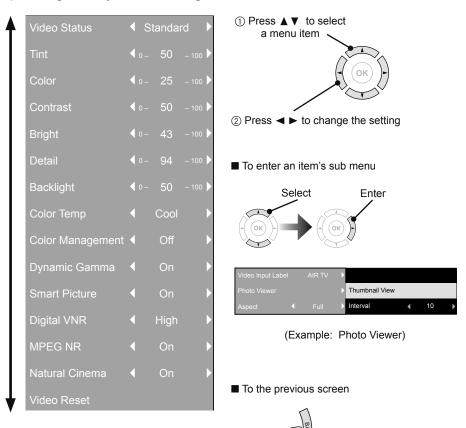

## Video Status

Choose different display settings according to personal preferences. You can use this feature with TV, V1, V2, V3, V4 and V5.

#### Tint

Allows you to adjust the levels of red and green on your TV.

#### Color

Allows you to make all the colors on your TV appear more vivid or subtle.

#### Contrast

Allows you to adjust the level of black and white on your TV giving you a darker or brighter picture overall.

#### **Bright**

Allows you to adjust the overall brightness of the TV.

#### Detail

Allows you to adjust the level of fine detail on your TV.

#### Backlight

Allows you to adjust the brightness of the internal lamp which effects the overall brightness of the TV.

## Color Temp

Allows you to adjust colors to look as accurate as possible. Cool / Natural / Warm

# Color Management

Allows you to compensate for dull colors to ensure dull colors are reproduced with natural hues. On / Off

# Video Input Label

Allows you to label all the devices you have connected to the TV that use the VIDEO-1, 2, 3, 4 and 5 inputs.

### Photo Viewer

Photo Viewer allows you to enjoy your digital pictures stored on your USB Mass Storage Class devices. You can view them on the TV in high quality if USB Mass Storage device is connected to the Photo Viewer terminal on the TV.

When you select **Thumbnail view** and press **OK**, a folder or file list will be displayed. Select your folder by using the ◀ ▶ or ▲ ▼ buttons. Choose a picture and press the **OK** button. It will now be shown on the screen. To move to the next picture, press the ▶ button. To move to the previous picture, press the ◀ button.