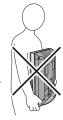

#### 20) Cautions for installation

- Do not tilt the TV towards the left or right, or towards the back.
- Install the TV in a corner on the floor so as to keep cords out of the way.
- The TV will generate a slight amount of heat during operation. Ensure that sufficient space is available around the TV to allow satisfactory cooling.
- Have two people remove the TV from the box with the screen facing away from you. It's possible your clothing, (such as a belt buckle or button) may scratch the front of the TV. Do the same when moving the TV to another location.