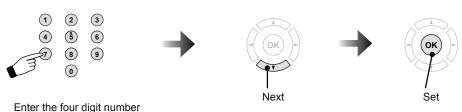

- 3) Find the remote control code for your device. See pages 53 57.
- 4) Set the remote code.

Press and hold

Enter the four digit number

5) Point the remote at the device and press power. If your device did not turn off or respond, try another code.