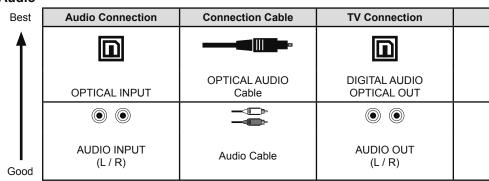

#### **Audio**

| Compatible Signal                                                                                                | Notes                                                                                                                                                                    |
|------------------------------------------------------------------------------------------------------------------|--------------------------------------------------------------------------------------------------------------------------------------------------------------------------|
| Input • HDMI (Digital) SD: 480i, 480p HD: 720p, 1080i, 1080p/24Hz, 1080p/30Hz, 1080p/60Hz Audio L/R              | HDMI™ (v.1.3, HDMI™ CEC Support)  Please usa a High Speed HDMI™ Cable. High Speed HDMI™ Cable are tested to carry an HD signal up to 1080p and higher. See pages 62, 63. |
| Input • DVI (Digital)  SD: 480i, 480p  HD: 720p, 1080i, 1080p/24Hz,  1080p/30Hz, 1080p/60Hz • Audio L/R (Analog) | See page 61, 63.                                                                                                                                                         |
| Input • Component (Analog) SD: 480i, 480p HD: 720p, 1080i • Audio L/R (Analog)                                   | See page 59.                                                                                                                                                             |
| Input • S-Video (Analog) • Audio L/R (Analog)                                                                    | See pages 59, 61.                                                                                                                                                        |
| Input • Composite (Analog) • Audio L/R (Analog)                                                                  | See page 59.                                                                                                                                                             |

| Compatible Signal                                   | Notes        |
|-----------------------------------------------------|--------------|
| Output • Audio L/R (Digital) (PCM or Dolby Digital) | See page 60. |
| Output • Audio L/R (Analog) (Fixed)                 | See page 60. |

# **Optical Out**

You can select the optical digital sound output as PCM or DOLBY DIGITAL when your TV is connected to an amplifier that has a DOLBY DIGITAL decoder. If you select DOLBY DIGITAL, you can enjoy listening to 5.1ch sound when watching digital broadcasts. This only applies to digital channels.

#### Notes:

- · Optical Out can be used for both digital and analog channels.
- If your amplifier does not have DOLBY DIGITAL decoder, select PCM. If you don't select PCM, it cannot output the sound from the speakers.
- For connecting an amplifier using the optical output, see page 60.