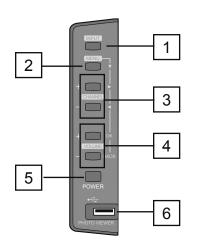

# Side Panel

- 1 Input Change the input
- 2 MENU
  Used to access the TV's onscreen menus.
- +CHANNEL Move sequentially through the channels.
- +VOLUMERaises or lowers the volume.
- 5 POWER
  Turn the TV on or off.
- 6 Photo Viewer Connector

#### ı Note:

 Do not use Photo Viewer connector to connect the iPod