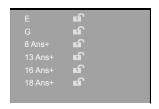

### **MPAA**

This setting is based on the US Motion Picture Association of America (MPAA) ratings system.

#### NR - Not Rated.

Any type of programming that does not contain a rating.

#### G - General Audience.

Suitable for all ages.

#### PG - Parental Guidance Suggested.

Suitable for all ages with parental guidance.

### PG 13 - Parents Strongly Cautioned.

Intended for viewers 13 years or older.

#### R - Restricted.

Not recommended for viewers 17 years without parental guidance.

### NC-17 - No One Under 17.

Not intended for viewers 17 years or younger.

#### X - No One Under 18.

Not intended for viewers 18 years or younger.