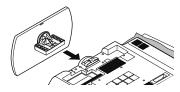

## **Connect the stand**

The LT-32P300 TV stand is not attached to the TV when you purchased it. Please follow the steps below on how to connect the stand to the TV.

1) Insert the TV stand onto the TV.

2) Tighten the 5 screws to the back of the TV.