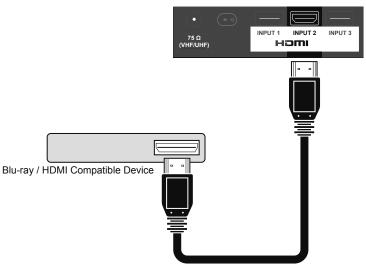

# **Rear Panel**

\* This is used when you are using HDMI analog audio

Before you connect your television to another device, please refer to the proper diagrams for your specific TV and remote. These will help assist you in understanding how to connect your television to another device, as well as use the remote to set up your television. Some of the connection terminals are color coded for easy connection with the proper cables.

To find the best possible connection that your device can use, see pages 16 - 17.

For more detailed information about connecting external devices, see pages 58 - 63.

### Video

Best **Video Connection Connection Cable TV Connection** INPUT 1, 2 or 3 HDMI HDMI Cable DVI - HDMI Cable. Input 1 + DVI + Audio Audio Cable HDMI ANALOG AUDIO Component Component Video + Audio Video + Audio INPUT 4 or 5 S-Video Cable, INPUT 4 + S-Video + Audio Audio Cable **AUDIO Input** Good Composite Composite Video + Audio Video + Audio INPUT 4 or 5

#### **Audio**

| Compatible Signal                                                                                                | Notes                                                                                                                                                                    |
|------------------------------------------------------------------------------------------------------------------|--------------------------------------------------------------------------------------------------------------------------------------------------------------------------|
| Input • HDMI (Digital) SD: 480i, 480p HD: 720p, 1080i, 1080p/24Hz, 1080p/30Hz, 1080p/60Hz Audio L/R              | HDMI™ (v.1.3, HDMI™ CEC Support)  Please usa a High Speed HDMI™ Cable. High Speed HDMI™ Cable are tested to carry an HD signal up to 1080p and higher. See pages 62, 63. |
| Input • DVI (Digital)  SD: 480i, 480p  HD: 720p, 1080i, 1080p/24Hz,  1080p/30Hz, 1080p/60Hz • Audio L/R (Analog) | See page 61, 63.                                                                                                                                                         |
| Input • Component (Analog) SD: 480i, 480p HD: 720p, 1080i • Audio L/R (Analog)                                   | See page 59.                                                                                                                                                             |
| Input • S-Video (Analog) • Audio L/R (Analog)                                                                    | See pages 59, 61.                                                                                                                                                        |
| Input • Composite (Analog) • Audio L/R (Analog)                                                                  | See page 59.                                                                                                                                                             |