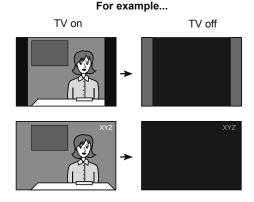

# **Avoiding Temporary Burn-in**

Displaying fixed images for extended periods of time can leave a subtle but temporary burn-in image on your screen. To avoid this, mix your viewing pattern.

### Examples include, but are not limited to the following:

- · Stock-market report bars
- Shopping channel logos and pricing displays
- · Video game patterns or scoreboards
- · Bright station logos
- Internet web sites or other computer-style images
- · DVD discs, video tapes, laser discs
- Broadcast, cable, satellite channels or digital television tuners/converters