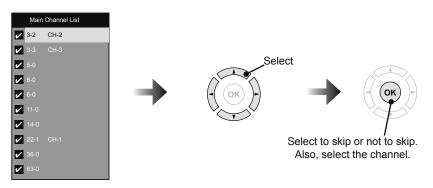

## Edit Channel

Allows you to skip channels when using the **+ CH –** button. "u" means don't skip, " " means to skip. You can still access those skipped channels manually using the number buttons on the remote.