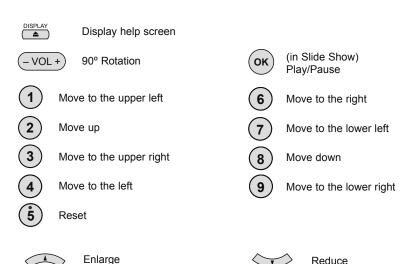

# **Remote Control**

The following pages gives you a brief description of each button's function. This remote can also control up to four other devices. See pages 51 - 52.

|                               | Allows you to set the TV to turn on and set the TV to turn off automatically after a set amount of time and channel of your choice.  On Timer / Input / Sleep Timer                                                                                                                                                                                                                                                                                                                                                                                            |                                              |                                      |
|-------------------------------|----------------------------------------------------------------------------------------------------------------------------------------------------------------------------------------------------------------------------------------------------------------------------------------------------------------------------------------------------------------------------------------------------------------------------------------------------------------------------------------------------------------------------------------------------------------|----------------------------------------------|--------------------------------------|
|                               |                                                                                                                                                                                                                                                                                                                                                                                                                                                                                                                                                                | Timer                                        |                                      |
|                               |                                                                                                                                                                                                                                                                                                                                                                                                                                                                                                                                                                | On Timer                                     | <b>《</b> 0 h 0 m ▶                   |
|                               |                                                                                                                                                                                                                                                                                                                                                                                                                                                                                                                                                                | Input                                        | 0 - 0                                |
| (TIMER)                       |                                                                                                                                                                                                                                                                                                                                                                                                                                                                                                                                                                | Sleep Timer                                  | 0 min                                |
|                               | Notes:  If you set the interval of On Timer by pressing the ■ buttons, select channel at Input and press OK.  After you set On Timer and turn off the TV, power lamp lights.  You can check the remaining time of On Timer by displaying this menu again.  You can set the interval of Sleep Timer by pressing the ■ buttons.  60 seconds before the TV turns off, a message will appear and it will count the remaining time.  See page 50, "On Timer using iPod".                                                                                            |                                              |                                      |
| POWER                         | Turns the TV on                                                                                                                                                                                                                                                                                                                                                                                                                                                                                                                                                | or off.                                      |                                      |
| (MODE) TV STB VCR DVD AUDIO   | Switch between "TV / STB / VCR / DVD / AUDIO devices.<br>See page 51.                                                                                                                                                                                                                                                                                                                                                                                                                                                                                          |                                              |                                      |
| W W W W                       | Switch between devices connected to Video-1, 2, 3, 4 and 5. For V4 (Video-4) and V5 (Video-5) you must select the signal input type first (ie. composite, S-Video, or component). To do so, you need to press the V4 or V5 button until the correct type is highlighted. Select "Composite 1" for composite video signal input, "S-Video" for S-video signal input, or "Component 1" for component video signal input. Select "Composite 2" for composite video signal input or "Component 2" for component video signal input. Select PC for PC signal input. |                                              |                                      |
| 1 2 3<br>4 \$ 6<br>7 8 9<br>0 | Change channels. Input remote codes. See page 51.                                                                                                                                                                                                                                                                                                                                                                                                                                                                                                              |                                              |                                      |
| TUNE                          |                                                                                                                                                                                                                                                                                                                                                                                                                                                                                                                                                                | the input channel<br>tons, press <b>TUNE</b> | and select it. After pressing the :. |

|         | Has three functions.                                                                                                                                                                          |  |
|---------|-----------------------------------------------------------------------------------------------------------------------------------------------------------------------------------------------|--|
|         | Return – Returns to the channel viewed just before the channel currently onscreen.                                                                                                            |  |
| RETURN* | Return+ – Lets you program a specific channel to return to while scanning through the channels using the – CH + button as you memorize the channel.                                           |  |
|         | <b>TV</b> – Returns to the TV mode as you are watching a video, DVD, etc.                                                                                                                     |  |
|         | Note: • Press TUNE and RETURN+ TV buttons. This will memorize the current channel to return to while you scan through the other channels. To cancel, press TUNE and RETURN+ TV buttons again. |  |
| - CH +  | Move sequentially through the channels.                                                                                                                                                       |  |
| -VOL+   | Raise or lower the volume.                                                                                                                                                                    |  |
| iPod    | Control your iPod connected to the TV. See page 46.                                                                                                                                           |  |
| MUTING  | Turns the TV volume to 0. Press again to restore the volume.                                                                                                                                  |  |
| MENU    | Used to access the TV's onscreen menus. See page 24.                                                                                                                                          |  |
| OK)     | Used to navigate through the TV's onscreen menus.                                                                                                                                             |  |
| BACK    | Go back to a previous onscreen menu or to correct a mistake.                                                                                                                                  |  |