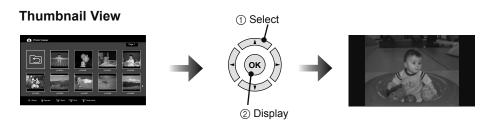

### Photo Viewer

Photo Viewer allows you to enjoy your digital pictures stored on your USB Mass Storage Class devices. You can view them on the TV in high quality if USB Mass Storage device is connected to the Photo Viewer terminal on the TV.

When you select **Thumbnail view** and press **OK**, a folder or file list will be displayed. Select your folder by using the ◀ ▶ or ▲ ▼ buttons. Choose a picture and press the **OK** button. It will now be shown on the screen. To move to the next picture, press the ▶ button. To move to the previous picture, press the ◀ button.

\* If there is more than 10 images, those images will be shown in the next page. To go to the next page, select the last image on the page and press the ▶ or ▼ buttons. To go back to the previous page, press the ◀ or ▲ buttons.

#### Slide Show

- In **Thumbnail View** screen, you can view slide show by pressing the **TUNE** button.