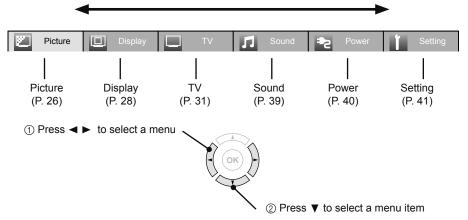

# **Customizing Your TV**

You can customize your TV by operating the menus on the TV screen. The TV screen displays the Menu Bar, Menu Item and available items are highlighted.

# Using the menus

# 1) Display the menu bar

2) Display the desired menu

## 3) Change or adjust the setting

## 4) Close the menu

#### Note:

• Depending on the situation (analog channels, digital channels, video signal format, external inputs, etc.), some items will be displayed in gray and can not be selected.