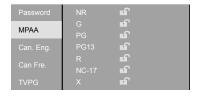

### **MPAA**

This setting is based on the US Motion Picture Association of America (MPAA) ratings system.

#### NR - Not Rated.

Any type of programming that does not contain a rating.

#### G - General Audience.

Suitable for all ages.

#### PG - Parental Guidance Suggested.

Suitable for all ages with parental guidance.

### PG 13 - Parents Strongly Cautioned.

Intended for viewers 13 years or older.

#### R - Restricted.

Not recommended for viewers 17 years without parental guidance.

### NC-17 - No One Under 17.

Not intended for viewers 17 years or younger.

#### X - No One Under 18.

Not intended for viewers 18 years or younger.