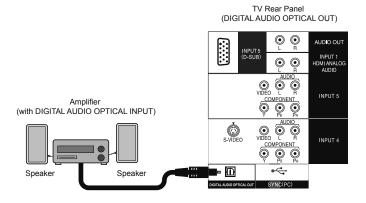

# **Optical Out**

You can select the optical digital sound output as PCM or DOLBY DIGITAL when your TV is connected to an amplifier that has a DOLBY DIGITAL decoder. If you select DOLBY DIGITAL, you can enjoy listening to 5.1ch sound when watching digital broadcasts. This only applies to digital channels.

#### Notes:

- · Optical Out can be used for both digital and analog channels.
- If your amplifier does not have DOLBY DIGITAL decoder, select PCM. If you don't select PCM, it cannot output the sound from the speakers.
- For connecting an amplifier using the optical output, see page 60.