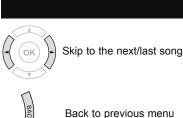

#### **Pod Control Mode**

You can operate the iPod using the TV's remote control and the onscreen of the iPod. Press the **PCON** button to switch between Pod Control Mode and TV Control Mode.

 Press the **PCON** button on the remote control. JVC logo will disappear and the normal screen of your iPod will appear.

2) Operate with TV remote control.

Exit message

SOUND Adjust sound status

VIDEO Adjust Video status

Adjust Aspect Ratio

(TIMER) Choose Timer

(iPod) Back to TV

\* Operation varies from iPod type and/or mode