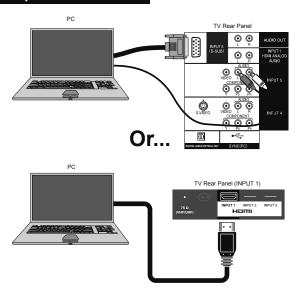

#### Notes:

- This menu will replace the TV menu when you connect a PC to your TV terminal. See page 63.
- There are some menus that PC mode can not use. (In Picture and Sound menu)
- As for **Aspect** in the **Display** menu, only **Regular** and **Full** are available.
- When headphones are used, the **Sound** menu is not available.

# **PC Smart Input**

When PC is turned on it will power on TV and put it in PC mode. Any other function is not logical. Also it is called **PC Smart Input** in TV menu so it suggest flow from PC to TV.

#### D-Sub / HDMI / Off

#### Notes:

- When you use PC Smart Input function with HDMI cable, connect your PC with HDMI terminal (INPUT 1).
- You cannot use PC Smart Input when Control with HDMI is "On".