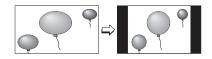

## **Aspect**

Allows you to adjust the way the image appears on your TV based on the format that is being received.

**Full** - When watching a 4:3 aspect picture, it is stretched to fit the dimensions of the TV. When watching a 16:9 aspect picture, it displays 95% of the ratio.

Panorama - When watching a 4:3 aspect picture it is stretched to fit the dimensions of the 16:9 aspect screen.

Full Native - This ratio displays 100% of the ratio. Normally, all aspects except for Full Native display about 95%.

Regular - When watching a 4:3 aspect picture without modifying the original picture to fit the dimensions of your 16:9 screen.

Black bars will appear along the picture's sides. The picture will be centered within the boundaries of the 16:9 screen.

Cinema - This ratio "zooms in" on the center part of a 4:3 aspect picture, blowing it up proportionally to fill the 16:9 screen.

Slim - This aspect mode shrinks the screen of a 16:9 broadcast to 4:3. There are some programming that is already stretched by mistake at broadcasting companies, so this mode corrects it. Black side bars will appear.