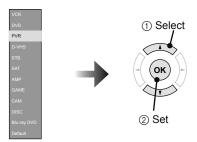

#### How to set the codes

- 1) Manually turn on the device.
- Change the remote control mode according to the device by pressing the MODE button. Refer to the following list for which mode to use.

| Device | Applied for these devices                                                              |
|--------|----------------------------------------------------------------------------------------|
| TV     | JVC brand only                                                                         |
| STB    | Cable Set Top Boxes, Cable/PVR Combinations, Satellite Set Top Box DBS/PVR Combination |
| VCR    | VCR, DBS/PVR Combination, PVR, DVD/PVR Combination                                     |
| DVD    | DVD Player, DVD Recorder, Home Theater in a Box, Receiver                              |
| AUDIO  | Amplifier, Home Theater in a Box, Receiver                                             |