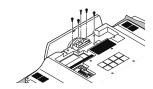

## **Connect the stand**

The LT-32P300 TV stand is not attached to the TV when you purchased it. Please follow the steps below on how to connect the stand to the TV.

1) Insert the TV stand onto the TV.

2) Tighten the 5 screws to the back of the TV.