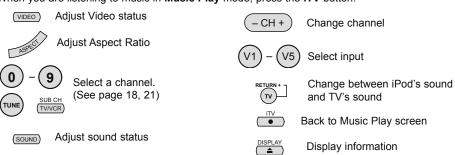

### Music Play / Video Play

( • )

You can view the last program you were watching while listening to your iPod (iTV Mode). Press iTV button when playing music.

# iTV (in Music Play mode)

iTV allows you to watch TV and at the same time, listen to the music content on your iPod. When you are listening to music in Music Play mode, press the iTV button.

2) Operate with TV remote control.

Exit message

SOUND Adjust sound status

VIDEO Adjust Video status

Adjust Aspect Ratio

(TIMER) Choose Timer

(iPod) Back to TV

\* Operation varies from iPod type and/or mode