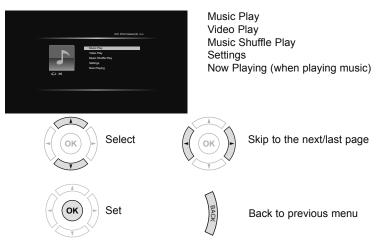

# **Key Features**

Your JVC TV is equipped with many features. Here is some key features highlighted in detail.

Simple playback of video and music on TV. You can charge your iPod. You can watch a program while listening to the iPod (source of program must be from TV's Internal Tuner). You can view photos from the iPod while listening to the iPod.

# **Enjoy Movies/Music From Your iPod**

# **TV Control Mode**

You can operate the iPod by using the TV's remote control and onscreen menus.

# Icons of Music Play screen

### Music Play / Video Play

( • )

You can view the last program you were watching while listening to your iPod (iTV Mode). Press iTV button when playing music.

# Music Shuffle Play

This function selects songs randomly.

## **Settings**

You can adjust the settings below by pressing the ▲ ▼ and **OK** buttons.