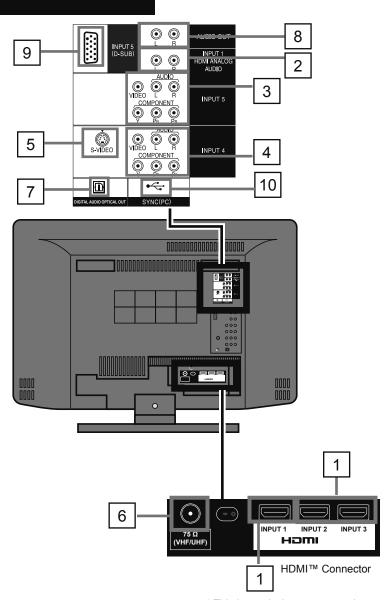

# **Rear Panel**

\* This is used when you are using HDMI analog audio

Before you connect your television to another device, please refer to the proper diagrams for your specific TV and remote. These will help assist you in understanding how to connect your television to another device, as well as use the remote to set up your television. Some of the connection terminals are color coded for easy connection with the proper cables.

To find the best possible connection that your device can use, see pages 16 - 17.

For more detailed information about connecting external devices, see pages 58 - 63.

### Video

Best **Video Connection Connection Cable TV Connection** INPUT 1, 2 or 3 HDMI HDMI Cable DVI - HDMI Cable. Input 1 + DVI + Audio Audio Cable HDMI ANALOG AUDIO Component Component Video + Audio Video + Audio INPUT 4 or 5 S-Video Cable, INPUT 4 + S-Video + Audio Audio Cable **AUDIO Input** Good Composite Composite Video + Audio Video + Audio INPUT 4 or 5

#### **Audio**

| Compatible Signal                                                                                                | Notes                                                                                                                                                                    |
|------------------------------------------------------------------------------------------------------------------|--------------------------------------------------------------------------------------------------------------------------------------------------------------------------|
| Input • HDMI (Digital) SD: 480i, 480p HD: 720p, 1080i, 1080p/24Hz, 1080p/30Hz, 1080p/60Hz Audio L/R              | HDMI™ (v.1.3, HDMI™ CEC Support)  Please usa a High Speed HDMI™ Cable. High Speed HDMI™ Cable are tested to carry an HD signal up to 1080p and higher. See pages 62, 63. |
| Input • DVI (Digital)  SD: 480i, 480p  HD: 720p, 1080i, 1080p/24Hz,  1080p/30Hz, 1080p/60Hz • Audio L/R (Analog) | See page 61, 63.                                                                                                                                                         |
| Input • Component (Analog) SD: 480i, 480p HD: 720p, 1080i • Audio L/R (Analog)                                   | See page 59.                                                                                                                                                             |
| Input • S-Video (Analog) • Audio L/R (Analog)                                                                    | See pages 59, 61.                                                                                                                                                        |
| Input • Composite (Analog) • Audio L/R (Analog)                                                                  | See page 59.                                                                                                                                                             |

| Compatible Signal                                   | Notes        |
|-----------------------------------------------------|--------------|
| Output • Audio L/R (Digital) (PCM or Dolby Digital) | See page 60. |
| Output • Audio L/R (Analog) (Fixed)                 | See page 60. |