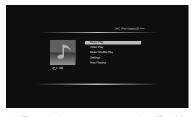

# **Key Features**

Your JVC TV is equipped with many features. Here is some key features highlighted in detail.

Simple playback of video and music on TV. You can charge your iPod. You can watch a program while listening to the iPod (source of program must be from TV's Internal Tuner). You can view photos from the iPod while listening to the iPod.

# **Enjoy Movies/Music From Your iPod**

# **Enjoy Movies/Music From Your iPod**

By inserting your iPod into the Dock, you can display movies or music on your TV from your iPod. Also, while inserted you can recharge your iPod.

# **TV Control Mode**

You can operate the iPod by using the TV's remote control and onscreen menus.

# Icons of Music Play screen

### Music Play / Video Play

( • )

You can view the last program you were watching while listening to your iPod (iTV Mode). Press iTV button when playing music.

# Music Shuffle Play

This function selects songs randomly.

## **Settings**

You can adjust the settings below by pressing the ▲ ▼ and **OK** buttons.