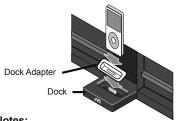

## **Front Panel**

- 1 Diffuser Illumination
- 2 Dock Notes:
  - Do not use unreasonable force to the Dock.
  - When not using the Dock, close the cover.
  - Do not touch the connector pins of the Dock or the iPod terminal pins.
  - Do not put different devices on the Dock. It may cause a connection failure.
- Remote Control Sensor
- 4 Power Lamp

### Photo Viewer with iPod

In Thumbnail View screen, you can listen to music content stored on your iPod. Start your iPod to play music, and put it on the TV's Dock. You cannot operate iPod with TV remote.

# Ready to play

1) Insert your iPod into the Dock on the front of the TV.

- When you put your iPod on the Dock, please use the Dock adapter.
- \* If you have difficulty detaching the Dock adapter, gently use a flat head screwdriver to remove

#### Notes:

- · It is recommended that music, pictures and movies on the iPod be saved on your PC or other hard drive for backup.
- · Please be sure to connect/disconnect the iPod properly from the Dock and use the iPod without any accessory/case.
- · Please do not jiggle the iPod in the Dock to avoid connection failure or damage to the connector
- 2) Press the iPod button on your remote, then the JVC logo will appear on the screen of the iPod

- You cannot operate the iPod while the Apple logo appears on the screen of the iPod.
- · If your iPod doesn't work correctly, gently pull out and try again.
- 3) TV screen will change to the iPod start screen.

- 4) To exit the menu, press the iPod button. The TV will return to the program you were
- 5) When you detach your iPod, while gently holding the base, pull the iPod gently straight upwards.

- If the iPod does not play correctly, please update your iPod software to the latest version. For details about updating your iPod, check on the Apple web site, http://www.apple.com.
- Sound distortion may occur when playing back audio sources with high recording levels. When distortion occurs, it is recommended to turn off the equalizer of the iPod. For information on operating the iPod, see the iPod instruction manual.
- JVC is not responsible for any loss of or damage to iPod that might result from the use of this product.