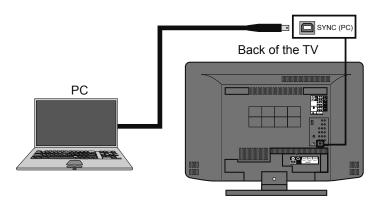

# PC sync.

You can synchronize your iPod and PC using this TV. Please use USB type A - type B cable (not supplied) when you connect with SYNC (PC) connector.

#### Notes:

- · Make sure you inserted your iPod into the Dock and both PC and TV's power is on.
- Depending on your PC and USB cable, Sync Mode (page 43) may not operate correctly.
   Also, it is not recommended to use a hub between the PC and TV connection.
- · For details about syncing with iTunes, refer to your iPod's manual.
- You can display iTunes screen on TV. See page 63.