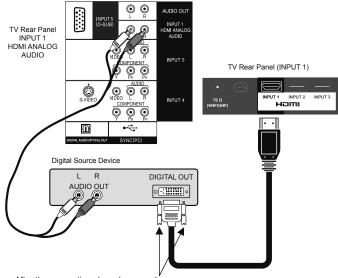

### Video

Best **Video Connection Connection Cable TV Connection** INPUT 1, 2 or 3 HDMI HDMI Cable DVI - HDMI Cable. Input 1 + DVI + Audio Audio Cable HDMI ANALOG AUDIO Component Component Video + Audio Video + Audio INPUT 4 or 5 S-Video Cable, INPUT 4 + S-Video + Audio Audio Cable **AUDIO Input** Good Composite Composite Video + Audio Video + Audio INPUT 4 or 5

#### **Audio**

| Compatible Signal                                                                                                | Notes                                                                                                                                                                    |
|------------------------------------------------------------------------------------------------------------------|--------------------------------------------------------------------------------------------------------------------------------------------------------------------------|
| Input • HDMI (Digital) SD: 480i, 480p HD: 720p, 1080i, 1080p/24Hz, 1080p/30Hz, 1080p/60Hz Audio L/R              | HDMI™ (v.1.3, HDMI™ CEC Support)  Please usa a High Speed HDMI™ Cable. High Speed HDMI™ Cable are tested to carry an HD signal up to 1080p and higher. See pages 62, 63. |
| Input • DVI (Digital)  SD: 480i, 480p  HD: 720p, 1080i, 1080p/24Hz,  1080p/30Hz, 1080p/60Hz • Audio L/R (Analog) | See page 61, 63.                                                                                                                                                         |
| Input • Component (Analog) SD: 480i, 480p HD: 720p, 1080i • Audio L/R (Analog)                                   | See page 59.                                                                                                                                                             |
| Input • S-Video (Analog) • Audio L/R (Analog)                                                                    | See pages 59, 61.                                                                                                                                                        |
| Input • Composite (Analog) • Audio L/R (Analog)                                                                  | See page 59.                                                                                                                                                             |