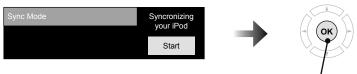

# Sync Mode

Lets iTunes synchronize your iPod when USB is connected with computer. When you start **Sync Mode**, the menu displays "**Start**" and after finished, "**Exit**" is displayed.

Press **OK** to start or exit **Sync Mode**.

- You need USB type A type B cable connector, see page 50.
- · Do not detach your iPod when you start Sync Mode.
- When you exit the Sync Mode, make sure your iPod and PC communication has finished.