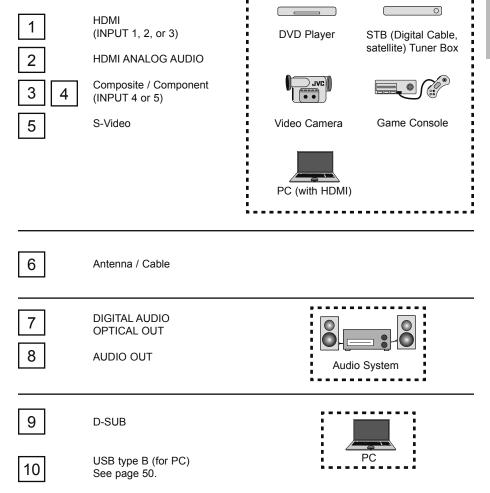

Full connectivity with 3 HDMI, 2 Component, 1 S-video and others. The variety of connections are explained in pages. 58 to 63.

Sapect mode will show every pixel you are getting in High Definition. The Full Native mode will show 100% of 1080p. Full – with slight overscan. Panorama, Cinema will fill the screen with various aspect settings.

# **Rear Panel**

\* This is used when you are using HDMI analog audio

Before you connect your television to another device, please refer to the proper diagrams for your specific TV and remote. These will help assist you in understanding how to connect your television to another device, as well as use the remote to set up your television. Some of the connection terminals are color coded for easy connection with the proper cables.

### Video

Best **Video Connection Connection Cable TV Connection** INPUT 1, 2 or 3 HDMI HDMI Cable DVI - HDMI Cable. Input 1 + DVI + Audio Audio Cable HDMI ANALOG AUDIO Component Component Video + Audio Video + Audio INPUT 4 or 5 S-Video Cable, INPUT 4 + S-Video + Audio Audio Cable **AUDIO Input** Good Composite Composite Video + Audio Video + Audio INPUT 4 or 5

#### **Audio**

| Compatible Signal                                                                                                | Notes                                                                                                                                                                    |
|------------------------------------------------------------------------------------------------------------------|--------------------------------------------------------------------------------------------------------------------------------------------------------------------------|
| Input • HDMI (Digital) SD: 480i, 480p HD: 720p, 1080i, 1080p/24Hz, 1080p/30Hz, 1080p/60Hz Audio L/R              | HDMI™ (v.1.3, HDMI™ CEC Support)  Please usa a High Speed HDMI™ Cable. High Speed HDMI™ Cable are tested to carry an HD signal up to 1080p and higher. See pages 62, 63. |
| Input • DVI (Digital)  SD: 480i, 480p  HD: 720p, 1080i, 1080p/24Hz,  1080p/30Hz, 1080p/60Hz • Audio L/R (Analog) | See page 61, 63.                                                                                                                                                         |
| Input • Component (Analog) SD: 480i, 480p HD: 720p, 1080i • Audio L/R (Analog)                                   | See page 59.                                                                                                                                                             |
| Input • S-Video (Analog) • Audio L/R (Analog)                                                                    | See pages 59, 61.                                                                                                                                                        |
| Input • Composite (Analog) • Audio L/R (Analog)                                                                  | See page 59.                                                                                                                                                             |

| Compatible Signal                                   | Notes        |
|-----------------------------------------------------|--------------|
| Output • Audio L/R (Digital) (PCM or Dolby Digital) | See page 60. |
| Output • Audio L/R (Analog) (Fixed)                 | See page 60. |