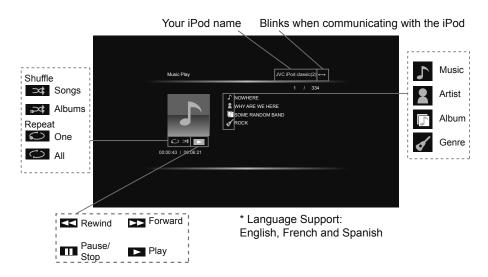

# **Enjoy Movies/Music From Your iPod**

# **Enjoy Movies/Music From Your iPod**

By inserting your iPod into the Dock, you can display movies or music on your TV from your iPod. Also, while inserted you can recharge your iPod.

# **TV Control Mode**

You can operate the iPod by using the TV's remote control and onscreen menus.

# Icons of Music Play screen

### Music Play / Video Play

( • )

You can view the last program you were watching while listening to your iPod (iTV Mode). Press iTV button when playing music.

#### Shuffle / Repeat / Audiobook

2) Operate with TV remote control.

Exit message

SOUND Adjust sound status

VIDEO Adjust Video status

Adjust Aspect Ratio

(TIMER) Choose Timer

(iPod) Back to TV

\* Operation varies from iPod type and/or mode