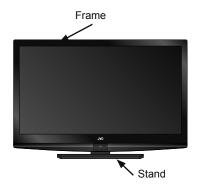

# Caring for the frame and stand

Your TV has a glossy frame and stand which have protection sheets attached to them. Peel them off before use, but only after the TV has been properly placed. Take care with handling the glossy frame and stand because these surfaces are delicate.