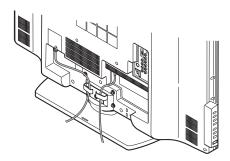

## Tidying the cables

A cable holder which keeps your connection cables tidy is attached to the back of the stand.