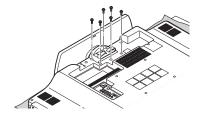

# Disconnecting the stand

If you disconnect the stand, attach the bottom cover and the screw (supplied) into the hole.

- 1) Place the TV face down on a soft cloth on a table.
- 2) Remove the screws from the back of the TV.

3) Pull out the stand from the TV.

4) Cover the hole with the supplied bottom cover and tighten the screw.