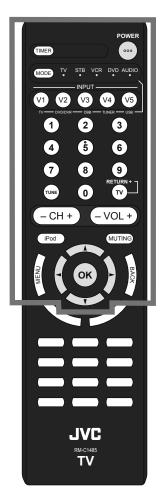

# **Remote Control**

The following pages gives you a brief description of each button's function. This remote can also control up to four other devices. See pages 51 - 52.

|                               | Allows you to set the TV to turn on and set the TV to turn off automatically after a set amount of time and channel of your choice.  On Timer / Input / Sleep Timer                                                                                                                                                                                                                                                                                                                                                                                            |                                              |                                      |
|-------------------------------|----------------------------------------------------------------------------------------------------------------------------------------------------------------------------------------------------------------------------------------------------------------------------------------------------------------------------------------------------------------------------------------------------------------------------------------------------------------------------------------------------------------------------------------------------------------|----------------------------------------------|--------------------------------------|
|                               |                                                                                                                                                                                                                                                                                                                                                                                                                                                                                                                                                                | Timer                                        |                                      |
|                               |                                                                                                                                                                                                                                                                                                                                                                                                                                                                                                                                                                | On Timer                                     | <b>《</b> 0 h 0 m ▶                   |
|                               |                                                                                                                                                                                                                                                                                                                                                                                                                                                                                                                                                                | Input                                        | 0 - 0                                |
| (TIMER)                       |                                                                                                                                                                                                                                                                                                                                                                                                                                                                                                                                                                | Sleep Timer                                  | 0 min                                |
|                               | Notes:  If you set the interval of On Timer by pressing the ■ buttons, select channel at Input and press OK.  After you set On Timer and turn off the TV, power lamp lights.  You can check the remaining time of On Timer by displaying this menu again.  You can set the interval of Sleep Timer by pressing the ■ buttons.  60 seconds before the TV turns off, a message will appear and it will count the remaining time.  See page 50, "On Timer using iPod".                                                                                            |                                              |                                      |
| POWER                         | Turns the TV on                                                                                                                                                                                                                                                                                                                                                                                                                                                                                                                                                | or off.                                      |                                      |
| (MODE) TV STB VCR DVD AUDIO   | Switch between "TV / STB / VCR / DVD / AUDIO devices.<br>See page 51.                                                                                                                                                                                                                                                                                                                                                                                                                                                                                          |                                              |                                      |
| W W W W                       | Switch between devices connected to Video-1, 2, 3, 4 and 5. For V4 (Video-4) and V5 (Video-5) you must select the signal input type first (ie. composite, S-Video, or component). To do so, you need to press the V4 or V5 button until the correct type is highlighted. Select "Composite 1" for composite video signal input, "S-Video" for S-video signal input, or "Component 1" for component video signal input. Select "Composite 2" for composite video signal input or "Component 2" for component video signal input. Select PC for PC signal input. |                                              |                                      |
| 1 2 3<br>4 \$ 6<br>7 8 9<br>0 | Change channels. Input remote codes. See page 51.                                                                                                                                                                                                                                                                                                                                                                                                                                                                                                              |                                              |                                      |
| TUNE                          |                                                                                                                                                                                                                                                                                                                                                                                                                                                                                                                                                                | the input channel<br>tons, press <b>TUNE</b> | and select it. After pressing the :. |

|         | Has three functions.                                                                                                                                                                          |  |
|---------|-----------------------------------------------------------------------------------------------------------------------------------------------------------------------------------------------|--|
|         | Return – Returns to the channel viewed just before the channel currently onscreen.                                                                                                            |  |
| RETURN* | Return+ – Lets you program a specific channel to return to while scanning through the channels using the – CH + button as you memorize the channel.                                           |  |
|         | <b>TV</b> – Returns to the TV mode as you are watching a video, DVD, etc.                                                                                                                     |  |
|         | Note: • Press TUNE and RETURN+ TV buttons. This will memorize the current channel to return to while you scan through the other channels. To cancel, press TUNE and RETURN+ TV buttons again. |  |
| - CH +  | Move sequentially through the channels.                                                                                                                                                       |  |
| -VOL+   | Raise or lower the volume.                                                                                                                                                                    |  |
| iPod    | Control your iPod connected to the TV. See page 46.                                                                                                                                           |  |
| MUTING  | Turns the TV volume to 0. Press again to restore the volume.                                                                                                                                  |  |
| MENU    | Used to access the TV's onscreen menus. See page 24.                                                                                                                                          |  |
| OK)     | Used to navigate through the TV's onscreen menus.                                                                                                                                             |  |
| BACK    | Go back to a previous onscreen menu or to correct a mistake.                                                                                                                                  |  |

# Remote Control

<sup>\*</sup> See page 52 for buttons that control your external devices.