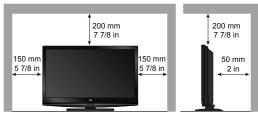

#### **FCC Notice:**

**Caution:** Changes or modifications not expressly approved by party responsible for compliance could void the user's authority to operate the equipment.

**Note:** This equipment has been tested and found to comply with the limits for a Class B digital device, pursuant to Part 15 of the FCC Rules. These limits are designed to provide reasonable protection against harmful interference in a residential installation. This equipment generates, uses and can radiate radio frequency energy and, if not installed and used in accordance with the instructions, may cause harmful interference to radio communications. However, there is no guarantee that interference will not occur in a particular installation. If this equipment does cause harmful interference to radio or television reception, which can be determined by turning the equipment off and on, the user is encouraged to try to correct the interference by one or more of the following measures: