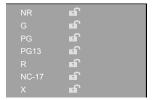

## - When you lock or unlock channels -

You can lock or unlock ratings as shown below.

### **MPAA**

This setting is based on the US Motion Picture Association of America (MPAA) ratings system.

#### NR - Not Rated.

Any type of programming that does not contain a rating.

#### G - General Audience.

Suitable for all ages.

#### PG - Parental Guidance Suggested.

Suitable for all ages with parental guidance.

### PG 13 - Parents Strongly Cautioned.

Intended for viewers 13 years or older.

#### R - Restricted.

Not recommended for viewers 17 years without parental guidance.

### NC-17 - No One Under 17.

Not intended for viewers 17 years or younger.

#### X - No One Under 18.

Not intended for viewers 18 years or younger.