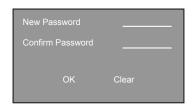

### **Password**

You can change the four digit password using the number buttons on your remote.

\* If you forget your password, unplug the TV from the wall and then plug it back in. Your password will reset to "0000"

## 1) Set a new password

Enter the four digit number

# 2) Confirm and set

Litter the loar digit number