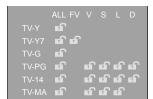

#### **TVPG**

This setting is based on the US ratings system.

#### TV Y - Appropriate for all children.

Intended for all children 2 - 6 years old.

#### TV Y7 – Appropriate for older children.

Intended for children 7 years or older.

#### TV G - General Audience.

Suitable for all ages.

### TV PG - Parental Guidance Suggested.

Suitable for all ages with parental guidance.

#### TV 14 – Parents Strongly Cautioned.

Intended for viewers 14 years or older.

#### TV MA - Mature Audiences Only.

Intended for viewers 18 years or older.

#### Viewing Guidelines:

In addition to the above ratings, you can also block or allow more specific content (Except for unrated programming).

A program can contain any or all of the following:

#### V/FV - VIOLENCE/FANTASY VIOLENCE

S - SEXUAL Content

L - Strong LANGUAGE

D - Suggestive DIALOG