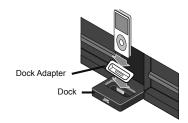

## **Front Panel**

- 1 Diffuser Illumination
- 2 Dock Notes:
  - Do not use unreasonable force to the Dock.
  - When not using the Dock, close the cover.
  - Do not touch the connector pins of the Dock or the iPod terminal pins.
  - Do not put different devices on the Dock. It may cause a connection failure.
- Remote Control Sensor
- 4 Power Lamp

# **Enjoy Movies/Music From Your iPod**

By inserting your iPod into the Dock, you can display movies or music on your TV from your iPod. Also, while inserted you can recharge your iPod.

# Ready to play

1) Insert your iPod into the Dock on the front of the TV.

- When you put your iPod on the Dock, please use the Dock adapter.
- \* If you have difficulty detaching the Dock adapter, gently use a flat head screwdriver to remove

#### Notes:

- · It is recommended that music, pictures and movies on the iPod be saved on your PC or other hard drive for backup.
- · Please be sure to connect/disconnect the iPod properly from the Dock and use the iPod without any accessory/case.
- · Please do not jiggle the iPod in the Dock to avoid connection failure or damage to the connector
- 2) Press the iPod button on your remote, then the JVC logo will appear on the screen of the iPod

- You cannot operate the iPod while the Apple logo appears on the screen of the iPod.
- · If your iPod doesn't work correctly, gently pull out and try again.
- 3) TV screen will change to the iPod start screen.

- 4) To exit the menu, press the iPod button. The TV will return to the program you were
- 5) When you detach your iPod, while gently holding the base, pull the iPod gently straight upwards.

- If the iPod does not play correctly, please update your iPod software to the latest version. For details about updating your iPod, check on the Apple web site, http://www.apple.com.
- Sound distortion may occur when playing back audio sources with high recording levels. When distortion occurs, it is recommended to turn off the equalizer of the iPod. For information on operating the iPod, see the iPod instruction manual.
- JVC is not responsible for any loss of or damage to iPod that might result from the use of this product.