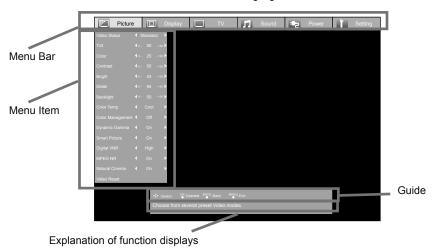

# **Customizing Your TV**

You can customize your TV by operating the menus on the TV screen. The TV screen displays the Menu Bar, Menu Item and available items are highlighted.

#### Note:

• Depending on the situation (analog channels, digital channels, video signal format, external inputs, etc.), some items will be displayed in gray and can not be selected.