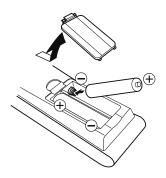

## Insert the batteries

Use two "AA" batteries (included).

Place the "-" end in the unit first, making sure the "+" and "-" markings are correct. Place the "-" end in the unit first.

If this symbol is shown, it is only valid in the European Union