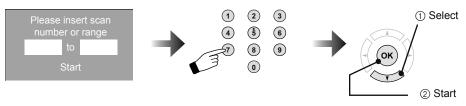

### Autoscan

Allows you to scan through all available channels your TV can receive, and memorizes them.

#### Note:

 The Autoscan is finished when the message "Scanning has completed" appears on the screen.

## Add Channel

Allows you to add analog channels. Regarding digital channels, the only channels that will appear are the ones that are being broadcast.

Enter the new channel number