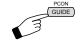

# **Remote Control**

The following pages gives you a brief description of each button's function. This remote can also control up to four other devices. See pages 51 - 52.

|                               | Allows you to set the TV to turn on and set the TV to turn off automatically after a set amount of time and channel of your choice.  On Timer / Input / Sleep Timer                                                                                                                                                                                                                                                                                                                                                                                            |                                              |                                      |
|-------------------------------|----------------------------------------------------------------------------------------------------------------------------------------------------------------------------------------------------------------------------------------------------------------------------------------------------------------------------------------------------------------------------------------------------------------------------------------------------------------------------------------------------------------------------------------------------------------|----------------------------------------------|--------------------------------------|
|                               |                                                                                                                                                                                                                                                                                                                                                                                                                                                                                                                                                                | Timer                                        |                                      |
|                               |                                                                                                                                                                                                                                                                                                                                                                                                                                                                                                                                                                | On Timer                                     | <b>《</b> 0 h 0 m ▶                   |
|                               |                                                                                                                                                                                                                                                                                                                                                                                                                                                                                                                                                                | Input                                        | 0 - 0                                |
| (TIMER)                       |                                                                                                                                                                                                                                                                                                                                                                                                                                                                                                                                                                | Sleep Timer                                  | 0 min                                |
|                               | Notes:  If you set the interval of On Timer by pressing the ■ buttons, select channel at Input and press OK.  After you set On Timer and turn off the TV, power lamp lights.  You can check the remaining time of On Timer by displaying this menu again.  You can set the interval of Sleep Timer by pressing the ■ buttons.  60 seconds before the TV turns off, a message will appear and it will count the remaining time.  See page 50, "On Timer using iPod".                                                                                            |                                              |                                      |
| POWER                         | Turns the TV on                                                                                                                                                                                                                                                                                                                                                                                                                                                                                                                                                | or off.                                      |                                      |
| (MODE) TV STB VCR DVD AUDIO   | Switch between "TV / STB / VCR / DVD / AUDIO devices.<br>See page 51.                                                                                                                                                                                                                                                                                                                                                                                                                                                                                          |                                              |                                      |
| W W W W                       | Switch between devices connected to Video-1, 2, 3, 4 and 5. For V4 (Video-4) and V5 (Video-5) you must select the signal input type first (ie. composite, S-Video, or component). To do so, you need to press the V4 or V5 button until the correct type is highlighted. Select "Composite 1" for composite video signal input, "S-Video" for S-video signal input, or "Component 1" for component video signal input. Select "Composite 2" for composite video signal input or "Component 2" for component video signal input. Select PC for PC signal input. |                                              |                                      |
| 1 2 3<br>4 \$ 6<br>7 8 9<br>0 | Change channels. Input remote codes. See page 51.                                                                                                                                                                                                                                                                                                                                                                                                                                                                                                              |                                              |                                      |
| TUNE                          |                                                                                                                                                                                                                                                                                                                                                                                                                                                                                                                                                                | the input channel<br>tons, press <b>TUNE</b> | and select it. After pressing the :. |

|         | Has three functions.                                                                                                                                                                          |  |
|---------|-----------------------------------------------------------------------------------------------------------------------------------------------------------------------------------------------|--|
|         | Return – Returns to the channel viewed just before the channel currently onscreen.                                                                                                            |  |
| RETURN* | Return+ – Lets you program a specific channel to return to while scanning through the channels using the – CH + button as you memorize the channel.                                           |  |
|         | <b>TV</b> – Returns to the TV mode as you are watching a video, DVD, etc.                                                                                                                     |  |
|         | Note: • Press TUNE and RETURN+ TV buttons. This will memorize the current channel to return to while you scan through the other channels. To cancel, press TUNE and RETURN+ TV buttons again. |  |
| - CH +  | Move sequentially through the channels.                                                                                                                                                       |  |
| -VOL+   | Raise or lower the volume.                                                                                                                                                                    |  |
| iPod    | Control your iPod connected to the TV. See page 46.                                                                                                                                           |  |
| MUTING  | Turns the TV volume to 0. Press again to restore the volume.                                                                                                                                  |  |
| MENU    | Used to access the TV's onscreen menus. See page 24.                                                                                                                                          |  |
| OK)     | Used to navigate through the TV's onscreen menus.                                                                                                                                             |  |
| BACK    | Go back to a previous onscreen menu or to correct a mistake.                                                                                                                                  |  |

# Remote Control

<sup>\*</sup> See page 52 for buttons that control your external devices.