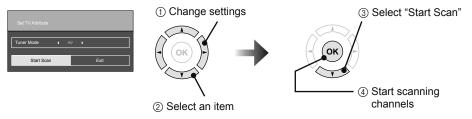

## 5) Set TV attribute

| Tuner Mode | Choose Air (antenna) or Cable |
|------------|-------------------------------|
|------------|-------------------------------|

### Tuner Mode

If you skipped this step in the initial setup or your setup has changed, you can redo your setup in this menu. Air / Cable

### Autoscan

Allows you to scan through all available channels your TV can receive, and memorizes them.