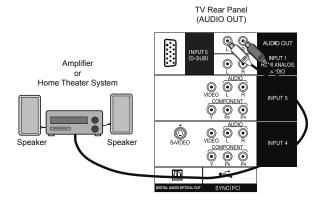

# **Rear Panel**

\* This is used when you are using HDMI analog audio

Before you connect your television to another device, please refer to the proper diagrams for your specific TV and remote. These will help assist you in understanding how to connect your television to another device, as well as use the remote to set up your television. Some of the connection terminals are color coded for easy connection with the proper cables.

# **Optical Out**

You can select the optical digital sound output as PCM or DOLBY DIGITAL when your TV is connected to an amplifier that has a DOLBY DIGITAL decoder. If you select DOLBY DIGITAL, you can enjoy listening to 5.1ch sound when watching digital broadcasts. This only applies to digital channels.

#### Notes:

- · Optical Out can be used for both digital and analog channels.
- If your amplifier does not have DOLBY DIGITAL decoder, select PCM. If you don't select PCM, it cannot output the sound from the speakers.
- For connecting an amplifier using the optical output, see page 60.