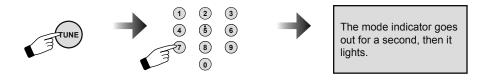

#### **Search Code Function**

This function searches for codes one by one if none of the codes listed for your device has worked.

1) Manually turn on the device.

**Remote Control Functions** 

- Change the remote control mode according to the device. Press MODE to select the correct mode.
- Activate the search code function. Press and hold POWER and RETURN+/TV until the mode indicator blinks.
- 4) Point the remote at the device and press POWER. If no response, try the next code by pressing ► and POWER until the device turns off.
- 5) Press RETURN+/TV to register and set the code. Then the MODE indicator light goes out.