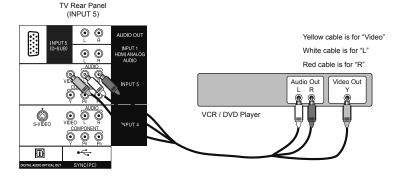

# **Rear Panel**

\* This is used when you are using HDMI analog audio

Before you connect your television to another device, please refer to the proper diagrams for your specific TV and remote. These will help assist you in understanding how to connect your television to another device, as well as use the remote to set up your television. Some of the connection terminals are color coded for easy connection with the proper cables.

To find the best possible connection that your device can use, see pages 16 - 17.

For more detailed information about connecting external devices, see pages 58 - 63.

### Video

Best **Video Connection Connection Cable TV Connection** INPUT 1, 2 or 3 HDMI HDMI Cable DVI - HDMI Cable. Input 1 + DVI + Audio Audio Cable HDMI ANALOG AUDIO Component Component Video + Audio Video + Audio INPUT 4 or 5 S-Video Cable, INPUT 4 + S-Video + Audio Audio Cable **AUDIO Input** Good Composite Composite Video + Audio Video + Audio INPUT 4 or 5