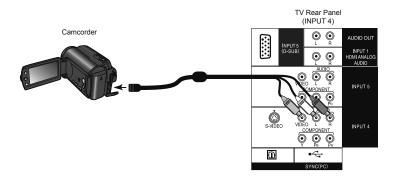

# **Rear Panel**

\* This is used when you are using HDMI analog audio

Before you connect your television to another device, please refer to the proper diagrams for your specific TV and remote. These will help assist you in understanding how to connect your television to another device, as well as use the remote to set up your television. Some of the connection terminals are color coded for easy connection with the proper cables.

To find the best possible connection that your device can use, see pages 16 - 17.

For more detailed information about connecting external devices, see pages 58 - 63.

### Video

Best **Video Connection Connection Cable TV Connection** INPUT 1, 2 or 3 HDMI HDMI Cable DVI - HDMI Cable. Input 1 + DVI + Audio Audio Cable HDMI ANALOG AUDIO Component Component Video + Audio Video + Audio INPUT 4 or 5 S-Video Cable, INPUT 4 + S-Video + Audio Audio Cable **AUDIO Input** Good Composite Composite Video + Audio Video + Audio INPUT 4 or 5

#### **Audio**

| Compatible Signal                                                                                                | Notes                                                                                                                                                                    |
|------------------------------------------------------------------------------------------------------------------|--------------------------------------------------------------------------------------------------------------------------------------------------------------------------|
| Input • HDMI (Digital) SD: 480i, 480p HD: 720p, 1080i, 1080p/24Hz, 1080p/30Hz, 1080p/60Hz Audio L/R              | HDMI™ (v.1.3, HDMI™ CEC Support)  Please usa a High Speed HDMI™ Cable. High Speed HDMI™ Cable are tested to carry an HD signal up to 1080p and higher. See pages 62, 63. |
| Input • DVI (Digital)  SD: 480i, 480p  HD: 720p, 1080i, 1080p/24Hz,  1080p/30Hz, 1080p/60Hz • Audio L/R (Analog) | See page 61, 63.                                                                                                                                                         |
| Input • Component (Analog) SD: 480i, 480p HD: 720p, 1080i • Audio L/R (Analog)                                   | See page 59.                                                                                                                                                             |
| Input • S-Video (Analog) • Audio L/R (Analog)                                                                    | See pages 59, 61.                                                                                                                                                        |
| Input • Composite (Analog) • Audio L/R (Analog)                                                                  | See page 59.                                                                                                                                                             |