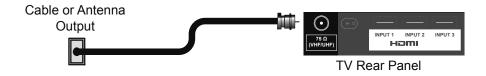

# **Rear Panel**

\* This is used when you are using HDMI analog audio

Before you connect your television to another device, please refer to the proper diagrams for your specific TV and remote. These will help assist you in understanding how to connect your television to another device, as well as use the remote to set up your television. Some of the connection terminals are color coded for easy connection with the proper cables.

To find the best possible connection that your device can use, see pages 16 - 17.

For more detailed information about connecting external devices, see pages 58 - 63.