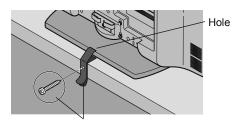

# Disconnecting the stand

If you disconnect the stand, attach the bottom cover and the screw (supplied) into the hole.

- 1) Place the TV face down on a soft cloth on a table.
- 2) Remove the screws from the back of the TV.

3) Pull out the stand from the TV.

4) Cover the hole with the supplied bottom cover and tighten the screw.

#### Notes:

- To re-install the stand, reverse the procedure from 4) to 1).
- If you find it difficult to remove the screws from inset screw wells, use a magnetized screwdriver.