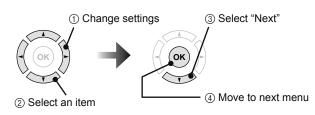

# Using the menus

# 1) Display the menu bar

2) Display the desired menu

## 3) Change or adjust the setting

## 4) Close the menu