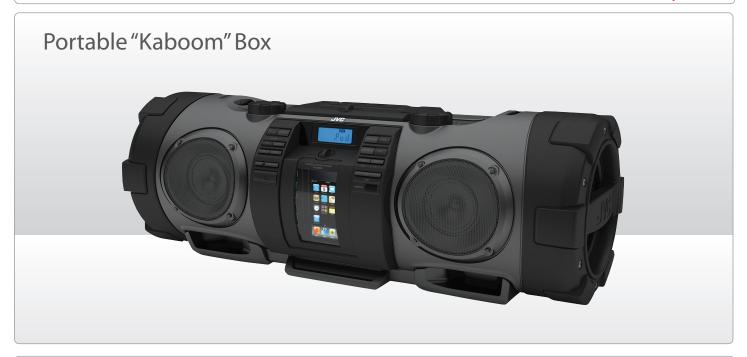

#### **RV-NB52 Key Features**

Portable "Made for iPod" Woofer System featuring Twin Super Woofers with Powerful Bass Sound, CD w/MP3 playback, and USB Host.

## **Product Highlights**

- :: 40W Total Power
- :: Dock for iPod with Twist Auto Lock Door
- :: Plays CD, CD-R/RW, MP3/WMA (CD-R/RW, USB)
- :: FM Digital Tuner with 30 Presets
- :: 3-3/16" (8cm) Full-Range Speakers
- :: Back-Illuminated LCD (Blue)
- :: 1-bit D/A Converter
- :: USB Host
- :: Twin 5-1/8" (13cm) Super Woofers with Level Controls
- :: 4-Amp Configuration
- :: MP3/WMA Playback
- :: 4 Preset Sound Modes
- :: Program (30 Tracks)/Random/Repeat Play
- :: Full-Function Remote Control
- :: Shoulder Strap
- :: Headphone Jack on Back
- :: Works with Batteries