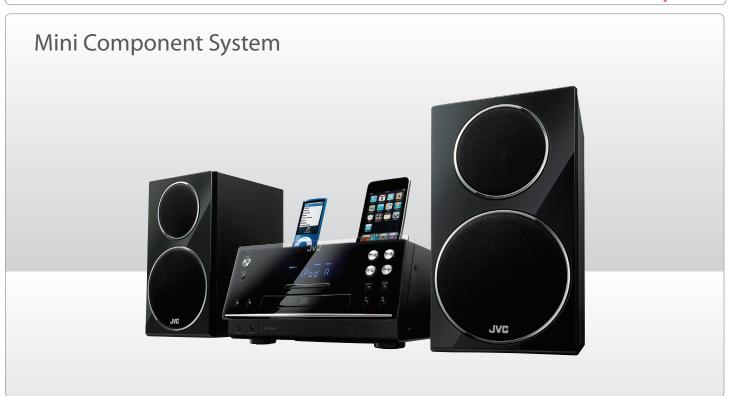

## **UX-F3 Key Features**

CD Micro Component System featuring "Dual Design" for iPod, Video Output for iPod, Front Audio Input, and MP3/WMA Playback.

## **Product Highlights**

- :: "Dual Design" for iPod
- :: Video Output for iPod
- :: Sound Turbo
- :: Hyber-Bass Sound
- :: Front Audio Input
- :: Plays MP3/WMA (CD-R/RW, USB) with ID3 Tags
- :: 60 Watt Total Power
- :: Digital Tuner
- :: 2-Way, Bass Reflex Speakers
- :: Clock/Timer (w/Sleep)
- :: Remote Control