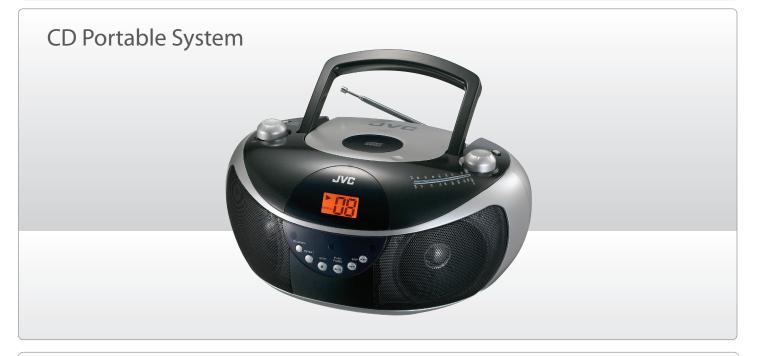

RD-EZ11 CD Portable System

www.jvc.com

RD-EZ11 Key Features Portable boom box with sleek design featuring CD player, AM/FM Tuner and Audio Input for portable music players. This unit comes with detachable AC adapter and can battery operated for portable use.

## **Product Highlights**

- :: CD/CD-R/RW playback
- :: AM/FM Tuner
- :: Audio Input
- :: Detachable AC Adapter
- :: Battery Operated