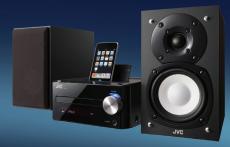

## HIGH PERFORMANCE

The UX-J51 is a fully digital system that performs digital processing from the input to output stages.

It is equipped with an iPod digital connection dock that transmits music data in digital format for superior sound reproduction. For other digital sources, USB Host is also provided.

A two-way speaker design with a soft dome tweeter insures quality sound.

# PREMIUM SOUND QUALITY

- High Precision "Full-Digital" Processor
- Individual L/R Channel Mono Amplifiers
- 40 Watts Per Channel (80W total)
- Two-Way Bass Reflex Speakers
- Soft Dome Tweeters
- High Quality Crossover Network