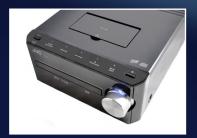

## **PREMIUM FEATURES**

- Integrated iPod Dock
- Single CD (CD-R/RW, MP3, WMA)
- Digital Tuner AM/FM
- USB Host 2.0 Hi-Speed
- Touch Sensor Keys
- Advanced Tone Controls
- Clock w/Dual Timer and Sleep
- Full Remote Control

## Touch Sensor Panel



# **PREMIUM CONNECTIONS**

- Digital Optical Audio In/Out
- Analog Composite Audio In/Out
- Digital Audio Player Input
- Subwoofer Pre-out
- Speaker Jacks Banana Plug Compatible
- FM Antenna Jack
- AM Antenna Jack

#### **Rear Connections Panel**





UX-J51



#### PREMIUM MICRO SYSTEM



CD-R/RW

## HIGH PERFORMANCE

The UX-J51 is a fully digital system that performs digital processing from the input to output stages.

It is equipped with an iPod digital connection dock that transmits music data in digital format for superior sound reproduction. For other digital sources, USB Host is also provided.

A two-way speaker design with a soft dome tweeter insures quality sound.





# PREMIUM SOUND QUALITY

- High Precision "Full-Digital" Processor
- Individual L/R Channel Mono Amplifiers
- 4