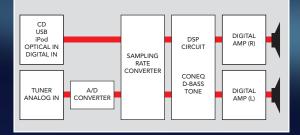

## HIGH PERFORMANCE

The UX-J51 is a fully digital system that performs digital processing from the input to output stages.

It is equipped with an iPod digital connection dock that transmits music data in digital format for superior sound reproduction. For other digital sources, USB Host is also provided.

Internal Circuitry