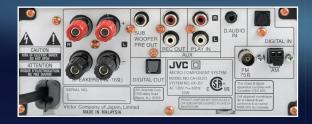

# **PREMIUM CONNECTIONS**

- Digital Optical Audio In/Out
- Analog Composite Audio In/Out
- Digital Audio Player Input
- Subwoofer Pre-out
- Speaker Jacks Banana Plug Compatible
- FM Antenna Jack
- AM Antenna Jack

#### **Rear Connections Panel**

UX-J51