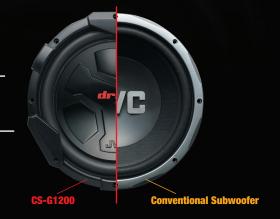

## **Quick Response for Sound Pressure**

**\*** High-Density Foam Surround

The strong and light urethane surround allows quick response for clear, natural sound.

**\*Wider Surround** 

The surround is 50% wider than the previous model, with increased sound pressure levels in the low frequencies.

## \*Rigid Structure

The full-covering cap prevents the woofer from deforming and increases its strength, to provide clear, distortion-free bass.

| Voy Cresifications             |                         |
|--------------------------------|-------------------------|
| Key Specifications             |                         |
|                                | CS-G1200                |
| Size                           | 12" (30 cm)             |
| Power Handling Capacity (Peak) | 1200W                   |
| Power Handling Capacity (RMS)  | 250W                    |
| Sensitivity                    | 87.5dB/W.m              |
| Frequency Response             | 25 - 2,500Hz            |
| Impedance                      | 4Ω                      |
| Fs                             | 34.4Hz                  |
| Qts                            | 0.747                   |
| Vas                            | 2.08 ft <sup>3</sup>    |
| Magnet Mass                    | 39 oz                   |
| Hole Cutout Diameter           | Dia. 10 31/32" (278 mm) |
| Mounting Depth                 | 5 3/8" (136.3 mm)       |
| Weight (NET)                   | 4.0kg (8.9 lbs.)        |
|                                |                         |