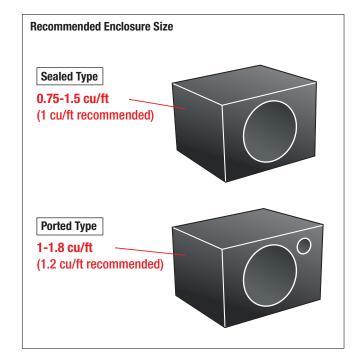

**Peak Power** 

Foam Surround

## **Key Benefits**

The unit features superior sound in the most audible range with quick-responding high-density foam surround.

## **Quick Response for Sound Pressure**

**\*** High-Density Foam Surround

The strong and light urethane surround allows quick response for clear, natural sound.

**\*Wider Surround** 

The surround is 50% wider than the previous model, with increased sound pressure levels in the low frequencies.





## \*Rigid Structure

The full-covering cap prevents the woofer from deforming and increases its strength, to provide clear, distortion-free bass.







| Voy Cresifications             |                         |
|--------------------------------|-------------------------|
| Key Specifications             |                         |
|                                | CS-G1200                |
| Size                           | 12" (30 cm)             |
| Power Handling Capacity (Peak) | 1200W                   |
| Power Handling Capacity (RMS)  | 250W                    |
| Sensitivity                    | 87.5dB/W.m              |
| Frequency Response             | 25 - 2,500Hz            |
| Impedance                      | 4Ω                      |
| Fs                             | 34.4Hz                  |
| Qts                            | 0.747                   |
| Vas                            | 2.08 ft <sup>3</sup>    |
| Mag