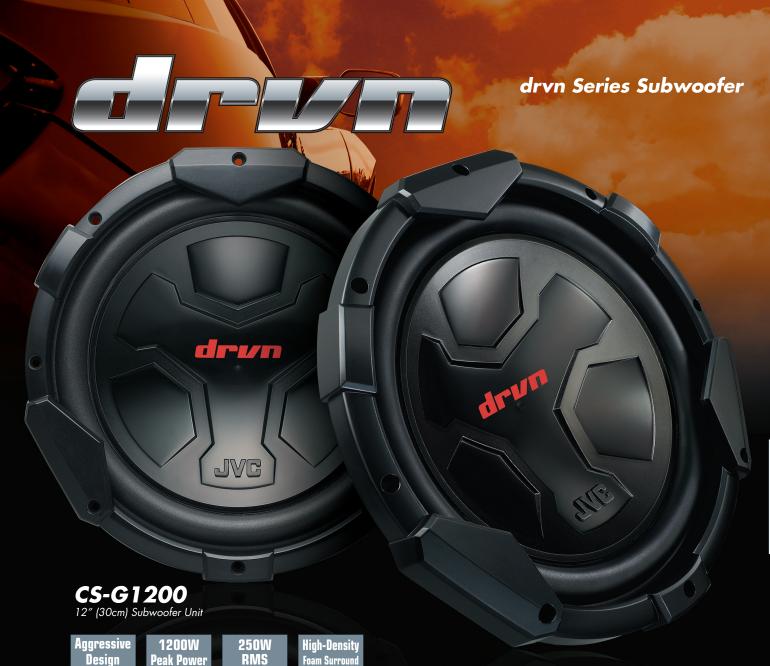

**Peak Power** 

Foam Surround

## **Key Benefits**

The unit features superior sound in the most audible range with quick-responding high-density foam surround.

## **Quick Response for Sound Pressure**

**\*** High-Density Foam Surround

The strong and light urethane surround allows quick response for clear, natural sound.

**\*Wider Surround** 

The surround is 50% wider than the previous model, with increased sound pressure levels in the low frequencies.

## \*Rigid Structure

The full-covering cap prevents the woofer from deforming and increases its strength, to provide clear, distortion-free bass.

| Voy Cresifications             |                         |
|--------------------------------|-------------------------|
| Key Specifications             |                         |
|                                | CS-G1200                |
| Size                           | 12" (30 cm)             |
| Power Handling Capacity (Peak) | 1200W                   |
| Power Handling Capacity (RMS)  | 250W                    |
| Sensitivity                    | 87.5dB/W.m              |
| Frequency Response             | 25 - 2,500Hz            |
| Impedance                      | 4Ω                      |
| Fs                             | 34.4Hz                  |
| Qts                            | 0.747                   |
| Vas                            | 2.08 ft <sup>3</sup>    |
| Magnet Mass                    | 39 oz                   |
| Hole Cutout Diameter           | Dia. 10 31/32" (278 mm) |
| Mounting Depth                 | 5 3/8" (136.3 mm)       |
| Weight (NET)                   | 4.0kg (8.9 lbs.)        |
|                                |                         |