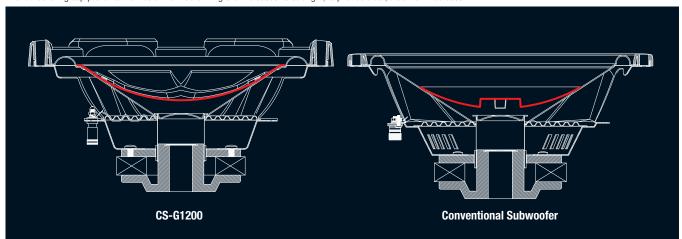

## **Quick Response for Sound Pressure**

**\*** High-Density Foam Surround

The strong and light urethane surround allows quick response for clear, natural sound.

**\*Wider Surround** 

The surround is 50% wider than the previous model, with increased sound pressure levels in the low frequencies.

## \*Rigid Structure

The full-covering cap prevents the woofer from deforming and increases its strength, to provide clear, distortion-free bass.

| Voy Cresifications             |                         |
|--------------------------------|-------------------------|
| Key Specifications             |                         |
|                                | CS-G1200                |
| Size                           | 12" (30 cm)             |
| Power Handling Capacity (Peak) | 1200W                   |
| Power Handling Capacity (RMS)  | 250W                    |
| Sensitivity                    | 87.5dB/W.m              |
| Frequency Response             | 25 - 2,500Hz            |
| Impedance                      | 4Ω                      |
| Fs                             | 34.4Hz                  |
| Qts                            | 0.747                   |
| Vas                            | 2.08 ft <sup>3</sup>    |
| Magnet Mass                    | 39 oz                   |
| Hole Cutout Diameter           | Dia. 10 31/32" (278 mm) |
| Mounting Depth                 | 5 3/8" (136.3 mm)       |
| Weight (NET)                   | 4.0kg (8.9 lbs.)        |
|                                |                         |