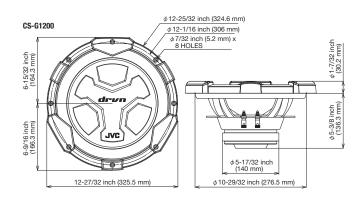

## \*Rigid Structure

The full-covering cap prevents the woofer from deforming and increases its strength, to provide clear, distortion-free bass.

| Voy Cresifications             |                         |
|--------------------------------|-------------------------|
| Key Specifications             |                         |
|                                | CS-G1200                |
| Size                           | 12" (30 cm)             |
| Power Handling Capacity (Peak) | 1200W                   |
| Power Handling Capacity (RMS)  | 250W                    |
| Sensitivity                    | 87.5dB/W.m              |
| Frequency Response             | 25 - 2,500Hz            |
| Impedance                      | 4Ω                      |
| Fs                             | 34.4Hz                  |
| Qts                            | 0.747                   |
| Vas                            | 2.08 ft <sup>3</sup>    |
| Magnet Mass                    | 39 oz                   |
| Hole Cutout Diameter           | Dia. 10 31/32" (278 mm) |
| Mounting Depth                 | 5 3/8" (136.3 mm)       |
| Weight (NET)                   | 4.0kg (8.9 lbs.)        |
|                                |                         |

## **Dimensions**